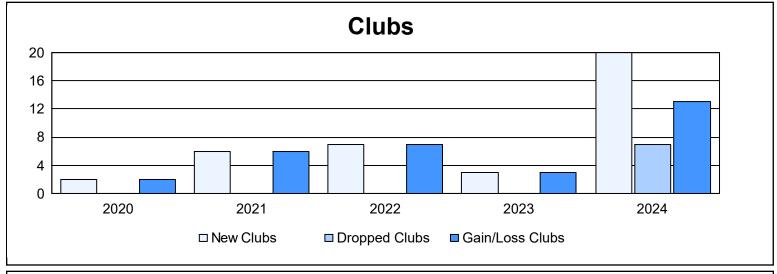

| Year      | New<br>Clubs | Dropped<br>Clubs | Gain/<br>Loss<br>Clubs | New<br>Members | Charter<br>Members | Reinstate<br>Members | Transfer<br>Members | Total<br>Member<br>Added | Total<br>Members<br>Dropped | Gain/<br>Loss<br>Members |
|-----------|--------------|------------------|------------------------|----------------|--------------------|----------------------|---------------------|--------------------------|-----------------------------|--------------------------|
| 2019-2020 | 2            | 0                | 2                      | 1,349          | 87                 | 124                  | 42                  | 1,602                    | 1,964                       | -362                     |
| 2020-2021 | 6            | 0                | 6                      | 1,872          | 212                | 134                  | 35                  | 2,253                    | 1,943                       | 310                      |
| 2021-2022 | 7            | 0                | 7                      | 1,625          | 275                | 164                  | 55                  | 2,119                    | 1,962                       | 157                      |
| 2022-2023 | 3            | 0                | 3                      | 1,944          | 121                | 136                  | 64                  | 2,265                    | 2,063                       | 202                      |
| 2023-2024 | 20           | 7                | 13                     | 1,707          | 661                | 188                  | 91                  | 2,647                    | 3,499                       | -852                     |
| Average   | 8            | 1                | 6                      | 1,699          | 271                | 149                  | 57                  | 2,177                    | 2,286                       | -109                     |