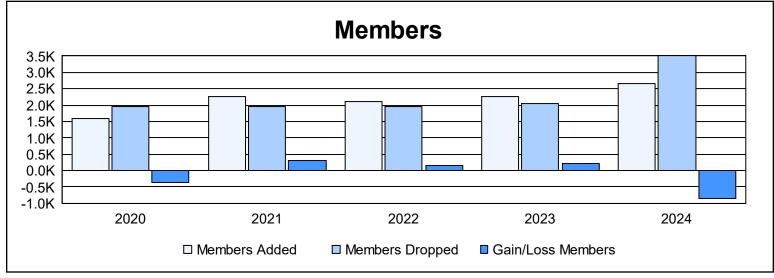

| Year      | New<br>Clubs | Dropped<br>Clubs | Gain/<br>Loss<br>Clubs | New<br>Members | Charter<br>Members | Reinstate<br>Members | Transfer<br>Members | Total<br>Member<br>Added | Total<br>Members<br>Dropped | Gain/<br>Loss<br>Members |
|-----------|--------------|------------------|------------------------|----------------|--------------------|----------------------|---------------------|--------------------------|-----------------------------|--------------------------|
| 2019-2020 | 2            | 0                | 2                      | 1,349          | 87                 | 124                  | 42                  | 1,602                    | 1,964                       | -362                     |
| 2020-2021 | 6            | 0                | 6                      | 1,872          | 212                | 134                  | 35                  | 2,253                    | 1,943                       | 310                      |
| 2021-2022 | 7            | 0                | 7                      | 1,625          | 275                | 164                  | 55                  | 2,119                    | 1,962                       | 157                      |
| 2022-2023 | 3            | 0                | 3                      | 1,944          | 121                | 136                  | 64                  | 2,265                    | 2,063                       | 202                      |
| 2023-2024 | 20           | 7                | 13                     | 1,707          | 661                | 188                  | 91                  | 2,647                    | 3,499                       | -852                     |
| Average   | 8            | 1                | 6                      | 1,699          | 271                | 149                  | 57                  | 2,177                    | 2,286                       | -109                     |