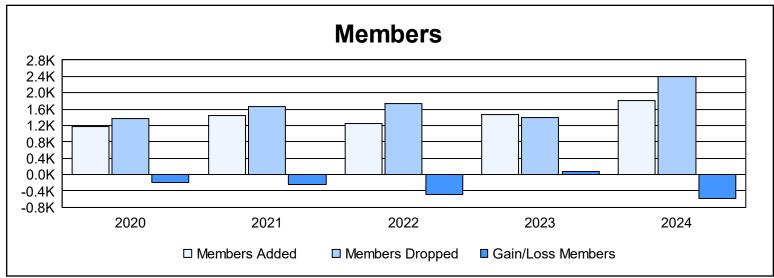

| Year      | New<br>Clubs | Dropped<br>Clubs | Gain/<br>Loss<br>Clubs | New<br>Members | Charter<br>Members | Reinstate<br>Members | Transfer<br>Members | Total<br>Member<br>Added | Total<br>Members<br>Dropped | Gain/<br>Loss<br>Members |
|-----------|--------------|------------------|------------------------|----------------|--------------------|----------------------|---------------------|--------------------------|-----------------------------|--------------------------|
| 2019-2020 | 0            | 0                | 0                      | 1,110          | 6                  | 47                   | 13                  | 1,176                    | 1,369                       | -193                     |
| 2020-2021 | 1            | 0                | 1                      | 1,289          | 43                 | 60                   | 40                  | 1,432                    | 1,666                       | -234                     |
| 2021-2022 | 2            | 0                | 2                      | 1,051          | 101                | 71                   | 24                  | 1,247                    | 1,734                       | -487                     |
| 2022-2023 | 7            | 0                | 7                      | 1,027          | 295                | 63                   | 73                  | 1,458                    | 1,386                       | 72                       |
| 2023-2024 | 8            | 2                | 6                      | 1,337          | 401                | 53                   | 15                  | 1,806                    | 2,401                       | -595                     |
| Average   | 4            | 0                | 3                      | 1,163          | 169                | 59                   | 33                  | 1,424                    | 1,711                       | -287                     |