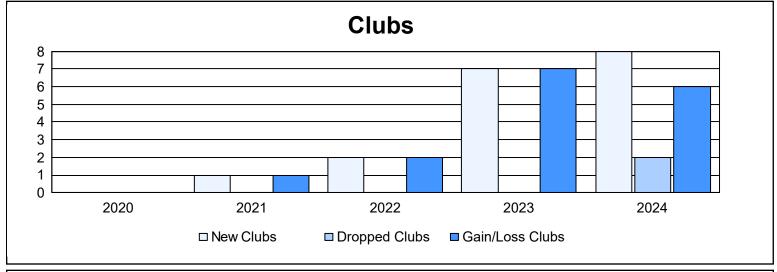

| Year      | New<br>Clubs | Dropped<br>Clubs | Gain/<br>Loss<br>Clubs | New<br>Members | Charter<br>Members | Reinstate<br>Members | Transfer<br>Members | Total<br>Member<br>Added | Total<br>Members<br>Dropped | Gain/<br>Loss<br>Members |
|-----------|--------------|------------------|------------------------|----------------|--------------------|----------------------|---------------------|--------------------------|-----------------------------|--------------------------|
| 2019-2020 | 0            | 0                | 0                      | 1,110          | 6                  | 47                   | 13                  | 1,176                    | 1,369                       | -193                     |
| 2020-2021 | 1            | 0                | 1                      | 1,289          | 43                 | 60                   | 40                  | 1,432                    | 1,666                       | -234                     |
| 2021-2022 | 2            | 0                | 2                      | 1,051          | 101                | 71                   | 24                  | 1,247                    | 1,734                       | -487                     |
| 2022-2023 | 7            | 0                | 7                      | 1,027          | 295                | 63                   | 73                  | 1,458                    | 1,386                       | 72                       |
| 2023-2024 | 8            | 2                | 6                      | 1,337          | 401                | 53                   | 15                  | 1,806                    | 2,401                       | -595                     |
| Average   | 4            | 0                | 3                      | 1,163          | 169                | 59                   | 33                  | 1,424                    | 1,711                       | -287                     |