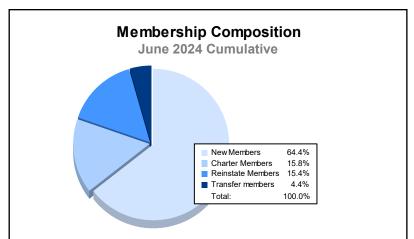

| Year      | New<br>Clubs | Dropped<br>Clubs | Gain/<br>Loss<br>Clubs | New<br>Members | Charter<br>Members | Reinstate<br>Members | Transfer<br>Members | Total<br>Member<br>Added | Total<br>Members<br>Dropped | Gain/<br>Loss<br>Members |
|-----------|--------------|------------------|------------------------|----------------|--------------------|----------------------|---------------------|--------------------------|-----------------------------|--------------------------|
| 2019-2020 | 8            | 0                | 8                      | 593            | 273                | 59                   | 29                  | 954                      | 413                         | 541                      |
| 2020-2021 | 0            | 0                | 0                      | 602            | 37                 | 84                   | 17                  | 740                      | 1,955                       | -1,215                   |
| 2021-2022 | 13           | 5                | 8                      | 986            | 425                | 339                  | 23                  | 1,773                    | 1,338                       | 435                      |
| 2022-2023 | 8            | 37               | -29                    | 231            | 314                | 432                  | 45                  | 1,022                    | 2,365                       | -1,343                   |
| 2023-2024 | 3            | 1                | 2                      | 493            | 121                | 118                  | 34                  | 766                      | 597                         | 169                      |
| Average   | 6            | 9                | -2                     | 581            | 234                | 206                  | 30                  | 1,051                    | 1,334                       | -283                     |