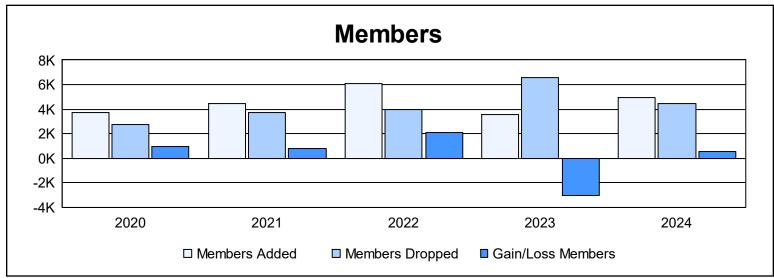

| Year      | New<br>Clubs | Dropped<br>Clubs | Gain/<br>Loss<br>Clubs | New<br>Members | Charter<br>Members | Reinstate<br>Members | Transfer<br>Members | Total<br>Member<br>Added | Total<br>Members<br>Dropped | Gain/<br>Loss<br>Members |
|-----------|--------------|------------------|------------------------|----------------|--------------------|----------------------|---------------------|--------------------------|-----------------------------|--------------------------|
| 2019-2020 | 35           | 8                | 27                     | 2,012          | 1,126              | 566                  | 15                  | 3,719                    | 2,743                       | 976                      |
| 2020-2021 | 67           | 44               | 23                     | 2,306          | 1,871              | 279                  | 25                  | 4,481                    | 3,688                       | 793                      |
| 2021-2022 | 85           | 51               | 34                     | 2,561          | 2,931              | 525                  | 87                  | 6,104                    | 3,991                       | 2,113                    |
| 2022-2023 | 30           | 67               | -37                    | 1,874          | 1,032              | 601                  | 62                  | 3,569                    | 6,577                       | -3,008                   |
| 2023-2024 | 56           | 41               | 15                     | 2,064          | 1,851              | 922                  | 88                  | 4,925                    | 4,414                       | 511                      |
| Average   | 55           | 42               | 12                     | 2,163          | 1,762              | 579                  | 55                  | 4,560                    | 4,283                       | 277                      |