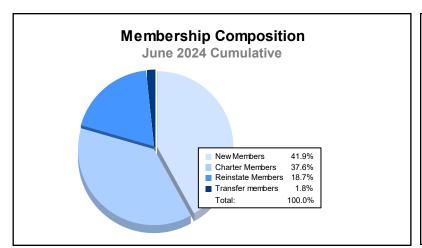

| Year      | New<br>Clubs | Dropped<br>Clubs | Gain/<br>Loss<br>Clubs | New<br>Members | Charter<br>Members | Reinstate<br>Members | Transfer<br>Members | Total<br>Member<br>Added | Total<br>Members<br>Dropped | Gain/<br>Loss<br>Members |
|-----------|--------------|------------------|------------------------|----------------|--------------------|----------------------|---------------------|--------------------------|-----------------------------|--------------------------|
| 2019-2020 | 35           | 8                | 27                     | 2,012          | 1,126              | 566                  | 15                  | 3,719                    | 2,743                       | 976                      |
| 2020-2021 | 67           | 44               | 23                     | 2,306          | 1,871              | 279                  | 25                  | 4,481                    | 3,688                       | 793                      |
| 2021-2022 | 85           | 51               | 34                     | 2,561          | 2,931              | 525                  | 87                  | 6,104                    | 3,991                       | 2,113                    |
| 2022-2023 | 30           | 67               | -37                    | 1,874          | 1,032              | 601                  | 62                  | 3,569                    | 6,577                       | -3,008                   |
| 2023-2024 | 56           | 41               | 15                     | 2,064          | 1,851              | 922                  | 88                  | 4,925                    | 4,414                       | 511                      |
| Average   | 55           | 42               | 12                     | 2,163          | 1,762              | 579                  | 55                  | 4,560                    | 4,283                       | 277                      |