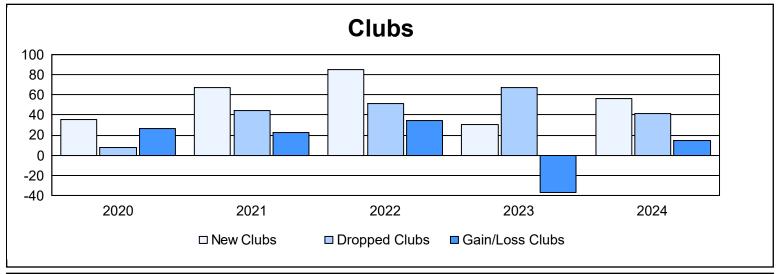

| Year      | New<br>Clubs | Dropped<br>Clubs | Gain/<br>Loss<br>Clubs | New<br>Members | Charter<br>Members | Reinstate<br>Members | Transfer<br>Members | Total<br>Member<br>Added | Total<br>Members<br>Dropped | Gain/<br>Loss<br>Members |
|-----------|--------------|------------------|------------------------|----------------|--------------------|----------------------|---------------------|--------------------------|-----------------------------|--------------------------|
| 2019-2020 | 35           | 8                | 27                     | 2,012          | 1,126              | 566                  | 15                  | 3,719                    | 2,743                       | 976                      |
| 2020-2021 | 67           | 44               | 23                     | 2,306          | 1,871              | 279                  | 25                  | 4,481                    | 3,688                       | 793                      |
| 2021-2022 | 85           | 51               | 34                     | 2,561          | 2,931              | 525                  | 87                  | 6,104                    | 3,991                       | 2,113                    |
| 2022-2023 | 30           | 67               | -37                    | 1,874          | 1,032              | 601                  | 62                  | 3,569                    | 6,577                       | -3,008                   |
| 2023-2024 | 56           | 41               | 15                     | 2,064          | 1,851              | 922                  | 88                  | 4,925                    | 4,414                       | 511                      |
| Average   | 55           | 42               | 12                     | 2,163          | 1,762              | 579                  | 55                  | 4,560                    | 4,283                       | 277                      |