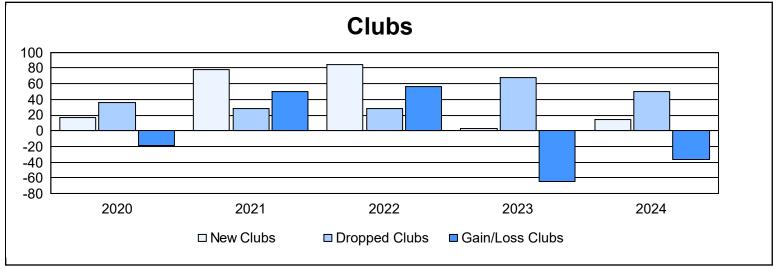

| Year      | New<br>Clubs | Dropped<br>Clubs | Gain/<br>Loss<br>Clubs | New<br>Members | Charter<br>Members | Reinstate<br>Members | Transfer<br>Members | Total<br>Member<br>Added | Total<br>Members<br>Dropped | Gain/<br>Loss<br>Members |
|-----------|--------------|------------------|------------------------|----------------|--------------------|----------------------|---------------------|--------------------------|-----------------------------|--------------------------|
| 2019-2020 | 17           | 36               | -19                    | 757            | 525                | 159                  | 80                  | 1,521                    | 2,732                       | -1,211                   |
| 2020-2021 | 78           | 28               | 50                     | 1,310          | 2,000              | 133                  | 60                  | 3,503                    | 1,991                       | 1,512                    |
| 2021-2022 | 84           | 28               | 56                     | 1,363          | 2,030              | 115                  | 79                  | 3,587                    | 2,697                       | 890                      |
| 2022-2023 | 3            | 68               | -65                    | 889            | 296                | 174                  | 38                  | 1,397                    | 3,795                       | -2,398                   |
| 2023-2024 | 14           | 50               | -36                    | 738            | 375                | 293                  | 97                  | 1,503                    | 2,031                       | -528                     |
| Average   | 39           | 42               | -3                     | 1,011          | 1,045              | 175                  | 71                  | 2,302                    | 2,649                       | -347                     |