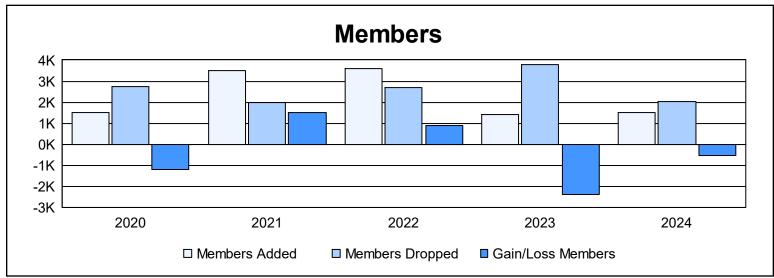

| Year      | New<br>Clubs | Dropped<br>Clubs | Gain/<br>Loss<br>Clubs | New<br>Members | Charter<br>Members | Reinstate<br>Members | Transfer<br>Members | Total<br>Member<br>Added | Total<br>Members<br>Dropped | Gain/<br>Loss<br>Members |
|-----------|--------------|------------------|------------------------|----------------|--------------------|----------------------|---------------------|--------------------------|-----------------------------|--------------------------|
| 2019-2020 | 17           | 36               | -19                    | 757            | 525                | 159                  | 80                  | 1,521                    | 2,732                       | -1,211                   |
| 2020-2021 | 78           | 28               | 50                     | 1,310          | 2,000              | 133                  | 60                  | 3,503                    | 1,991                       | 1,512                    |
| 2021-2022 | 84           | 28               | 56                     | 1,363          | 2,030              | 115                  | 79                  | 3,587                    | 2,697                       | 890                      |
| 2022-2023 | 3            | 68               | -65                    | 889            | 296                | 174                  | 38                  | 1,397                    | 3,795                       | -2,398                   |
| 2023-2024 | 14           | 50               | -36                    | 738            | 375                | 293                  | 97                  | 1,503                    | 2,031                       | -528                     |
| Average   | 39           | 42               | -3                     | 1,011          | 1,045              | 175                  | 71                  | 2,302                    | 2,649                       | -347                     |