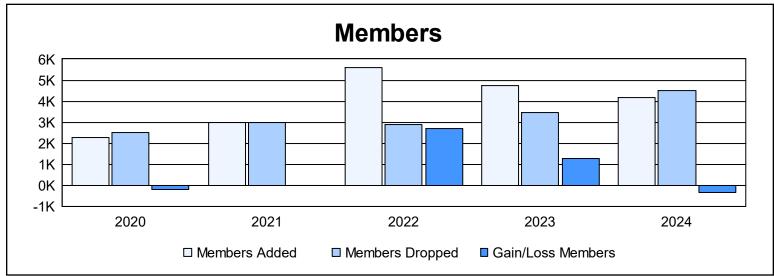

| Year      | New<br>Clubs | Dropped<br>Clubs | Gain/<br>Loss<br>Clubs | New<br>Members | Charter<br>Members | Reinstate<br>Members | Transfer<br>Members | Total<br>Member<br>Added | Total<br>Members<br>Dropped | Gain/<br>Loss<br>Members |
|-----------|--------------|------------------|------------------------|----------------|--------------------|----------------------|---------------------|--------------------------|-----------------------------|--------------------------|
| 2019-2020 | 23           | 24               | -1                     | 1,393          | 652                | 191                  | 44                  | 2,280                    | 2,502                       | -222                     |
| 2020-2021 | 39           | 36               | 3                      | 1,574          | 1,088              | 255                  | 75                  | 2,992                    | 2,986                       | 6                        |
| 2021-2022 | 90           | 7                | 83                     | 2,814          | 2,324              | 360                  | 85                  | 5,583                    | 2,872                       | 2,711                    |
| 2022-2023 | 60           | 24               | 36                     | 2,544          | 1,846              | 262                  | 103                 | 4,755                    | 3,466                       | 1,289                    |
| 2023-2024 | 55           | 51               | 4                      | 2,081          | 1,527              | 386                  | 165                 | 4,159                    | 4,504                       | -345                     |
| Average   | 53           | 28               | 25                     | 2,081          | 1,487              | 291                  | 94                  | 3,954                    | 3,266                       | 688                      |