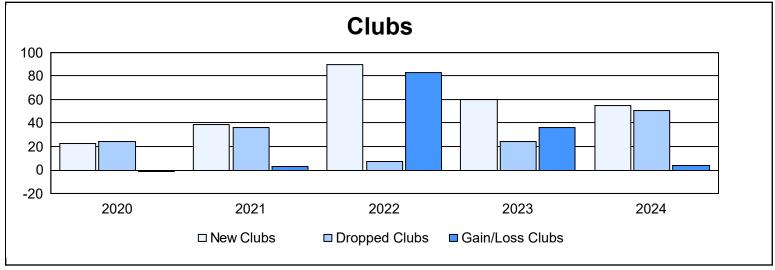

| Year      | New<br>Clubs | Dropped<br>Clubs | Gain/<br>Loss<br>Clubs | New<br>Members | Charter<br>Members | Reinstate<br>Members | Transfer<br>Members | Total<br>Member<br>Added | Total<br>Members<br>Dropped | Gain/<br>Loss<br>Members |
|-----------|--------------|------------------|------------------------|----------------|--------------------|----------------------|---------------------|--------------------------|-----------------------------|--------------------------|
| 2019-2020 | 23           | 24               | -1                     | 1,393          | 652                | 191                  | 44                  | 2,280                    | 2,502                       | -222                     |
| 2020-2021 | 39           | 36               | 3                      | 1,574          | 1,088              | 255                  | 75                  | 2,992                    | 2,986                       | 6                        |
| 2021-2022 | 90           | 7                | 83                     | 2,814          | 2,324              | 360                  | 85                  | 5,583                    | 2,872                       | 2,711                    |
| 2022-2023 | 60           | 24               | 36                     | 2,544          | 1,846              | 262                  | 103                 | 4,755                    | 3,466                       | 1,289                    |
| 2023-2024 | 55           | 51               | 4                      | 2,081          | 1,527              | 386                  | 165                 | 4,159                    | 4,504                       | -345                     |
| Average   | 53           | 28               | 25                     | 2,081          | 1,487              | 291                  | 94                  | 3,954                    | 3,266                       | 688                      |