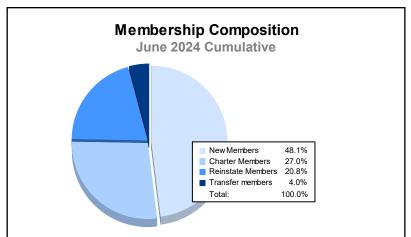

| Year      | New<br>Clubs | Dropped<br>Clubs | Gain/<br>Loss<br>Clubs | New<br>Members | Charter<br>Members | Reinstate<br>Members | Transfer<br>Members | Total<br>Member<br>Added | Total<br>Members<br>Dropped | Gain/<br>Loss<br>Members |
|-----------|--------------|------------------|------------------------|----------------|--------------------|----------------------|---------------------|--------------------------|-----------------------------|--------------------------|
| 2019-2020 | 41           | 53               | -12                    | 1,163          | 1,129              | 116                  | 144                 | 2,552                    | 4,280                       | -1,728                   |
| 2020-2021 | 158          | 105              | 53                     | 2,741          | 4,460              | 292                  | 282                 | 7,775                    | 7,168                       | 607                      |
| 2021-2022 | 99           | 122              | -23                    | 3,656          | 3,237              | 362                  | 377                 | 7,632                    | 5,413                       | 2,219                    |
| 2022-2023 | 94           | 15               | 79                     | 3,090          | 2,693              | 280                  | 276                 | 6,339                    | 3,452                       | 2,887                    |
| 2023-2024 | 66           | 75               | -9                     | 3,175          | 1,783              | 1,372                | 267                 | 6,597                    | 7,084                       | -487                     |
| Average   | 92           | 74               | 18                     | 2,765          | 2,660              | 484                  | 269                 | 6,179                    | 5,479                       | 700                      |