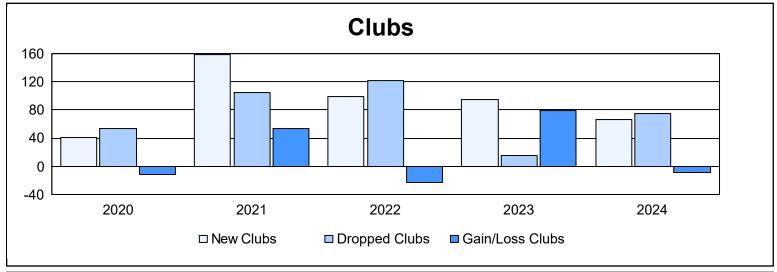

| Year      | New<br>Clubs | Dropped<br>Clubs | Gain/<br>Loss<br>Clubs | New<br>Members | Charter<br>Members | Reinstate<br>Members | Transfer<br>Members | Total<br>Member<br>Added | Total<br>Members<br>Dropped | Gain/<br>Loss<br>Members |
|-----------|--------------|------------------|------------------------|----------------|--------------------|----------------------|---------------------|--------------------------|-----------------------------|--------------------------|
| 2019-2020 | 41           | 53               | -12                    | 1,163          | 1,129              | 116                  | 144                 | 2,552                    | 4,280                       | -1,728                   |
| 2020-2021 | 158          | 105              | 53                     | 2,741          | 4,460              | 292                  | 282                 | 7,775                    | 7,168                       | 607                      |
| 2021-2022 | 99           | 122              | -23                    | 3,656          | 3,237              | 362                  | 377                 | 7,632                    | 5,413                       | 2,219                    |
| 2022-2023 | 94           | 15               | 79                     | 3,090          | 2,693              | 280                  | 276                 | 6,339                    | 3,452                       | 2,887                    |
| 2023-2024 | 66           | 75               | -9                     | 3,175          | 1,783              | 1,372                | 267                 | 6,597                    | 7,084                       | -487                     |
| Average   | 92           | 74               | 18                     | 2,765          | 2,660              | 484                  | 269                 | 6,179                    | 5,479                       | 700                      |