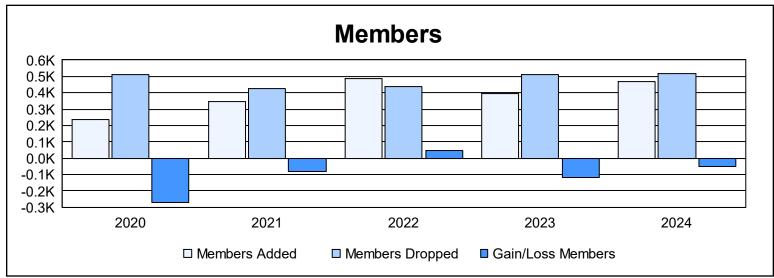

| Year      | New<br>Clubs | Dropped<br>Clubs | Gain/<br>Loss<br>Clubs | New<br>Members | Charter<br>Members | Reinstate<br>Members | Transfer<br>Members | Total<br>Member<br>Added | Total<br>Members<br>Dropped | Gain/<br>Loss<br>Members |
|-----------|--------------|------------------|------------------------|----------------|--------------------|----------------------|---------------------|--------------------------|-----------------------------|--------------------------|
| 2019-2020 | 0            | 1                | -1                     | 194            | 7                  | 14                   | 22                  | 237                      | 510                         | -273                     |
| 2020-2021 | 1            | 5                | -4                     | 270            | 32                 | 24                   | 18                  | 344                      | 428                         | -84                      |
| 2021-2022 | 1            | 3                | -2                     | 400            | 23                 | 28                   | 36                  | 487                      | 440                         | 47                       |
| 2022-2023 | 1            | 4                | -3                     | 336            | 31                 | 8                    | 22                  | 397                      | 514                         | -117                     |
| 2023-2024 | 2            | 6                | -4                     | 345            | 54                 | 41                   | 28                  | 468                      | 518                         | -50                      |
| Average   | 1            | 4                | -3                     | 309            | 29                 | 23                   | 25                  | 387                      | 482                         | -95                      |