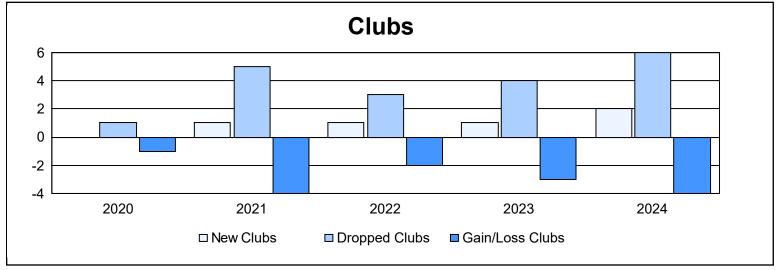

| Year      | New<br>Clubs | Dropped<br>Clubs | Gain/<br>Loss<br>Clubs | New<br>Members | Charter<br>Members | Reinstate<br>Members | Transfer<br>Members | Total<br>Member<br>Added | Total<br>Members<br>Dropped | Gain/<br>Loss<br>Members |
|-----------|--------------|------------------|------------------------|----------------|--------------------|----------------------|---------------------|--------------------------|-----------------------------|--------------------------|
| 2019-2020 | 0            | 1                | -1                     | 194            | 7                  | 14                   | 22                  | 237                      | 510                         | -273                     |
| 2020-2021 | 1            | 5                | -4                     | 270            | 32                 | 24                   | 18                  | 344                      | 428                         | -84                      |
| 2021-2022 | 1            | 3                | -2                     | 400            | 23                 | 28                   | 36                  | 487                      | 440                         | 47                       |
| 2022-2023 | 1            | 4                | -3                     | 336            | 31                 | 8                    | 22                  | 397                      | 514                         | -117                     |
| 2023-2024 | 2            | 6                | -4                     | 345            | 54                 | 41                   | 28                  | 468                      | 518                         | -50                      |
| Average   | 1            | 4                | -3                     | 309            | 29                 | 23                   | 25                  | 387                      | 482                         | -95                      |