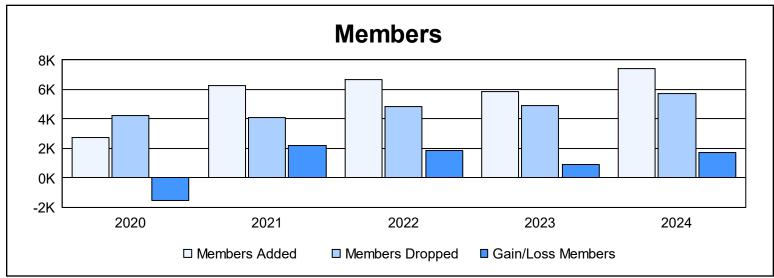

| Year      | New<br>Clubs | Dropped<br>Clubs | Gain/<br>Loss<br>Clubs | New<br>Members | Charter<br>Members | Reinstate<br>Members | Transfer<br>Members | Total<br>Member<br>Added | Total<br>Members<br>Dropped | Gain/<br>Loss<br>Members |
|-----------|--------------|------------------|------------------------|----------------|--------------------|----------------------|---------------------|--------------------------|-----------------------------|--------------------------|
| 2019-2020 | 24           | 25               | -1                     | 1,280          | 1,008              | 209                  | 213                 | 2,710                    | 4,227                       | -1,517                   |
| 2020-2021 | 128          | 27               | 101                    | 2,735          | 3,225              | 245                  | 75                  | 6,280                    | 4,073                       | 2,207                    |
| 2021-2022 | 113          | 61               | 52                     | 3,336          | 2,957              | 333                  | 72                  | 6,698                    | 4,873                       | 1,825                    |
| 2022-2023 | 77           | 98               | -21                    | 2,834          | 2,629              | 296                  | 83                  | 5,842                    | 4,913                       | 929                      |
| 2023-2024 | 83           | 41               | 42                     | 3,971          | 2,447              | 610                  | 411                 | 7,439                    | 5,733                       | 1,706                    |
| Average   | 85           | 50               | 35                     | 2,831          | 2,453              | 339                  | 171                 | 5,794                    | 4,764                       | 1,030                    |