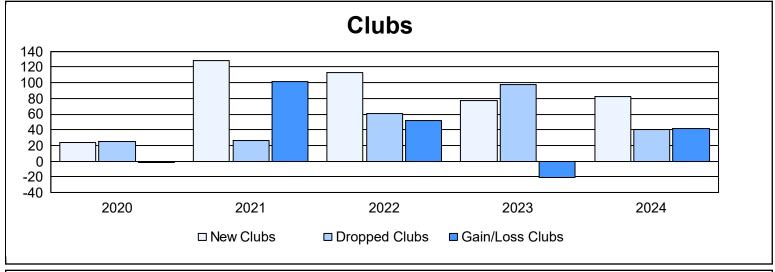

| Year      | New<br>Clubs | Dropped<br>Clubs | Gain/<br>Loss<br>Clubs | New<br>Members | Charter<br>Members | Reinstate<br>Members | Transfer<br>Members | Total<br>Member<br>Added | Total<br>Members<br>Dropped | Gain/<br>Loss<br>Members |
|-----------|--------------|------------------|------------------------|----------------|--------------------|----------------------|---------------------|--------------------------|-----------------------------|--------------------------|
| 2019-2020 | 24           | 25               | -1                     | 1,280          | 1,008              | 209                  | 213                 | 2,710                    | 4,227                       | -1,517                   |
| 2020-2021 | 128          | 27               | 101                    | 2,735          | 3,225              | 245                  | 75                  | 6,280                    | 4,073                       | 2,207                    |
| 2021-2022 | 113          | 61               | 52                     | 3,336          | 2,957              | 333                  | 72                  | 6,698                    | 4,873                       | 1,825                    |
| 2022-2023 | 77           | 98               | -21                    | 2,834          | 2,629              | 296                  | 83                  | 5,842                    | 4,913                       | 929                      |
| 2023-2024 | 83           | 41               | 42                     | 3,971          | 2,447              | 610                  | 411                 | 7,439                    | 5,733                       | 1,706                    |
| Average   | 85           | 50               | 35                     | 2,831          | 2,453              | 339                  | 171                 | 5,794                    | 4,764                       | 1,030                    |