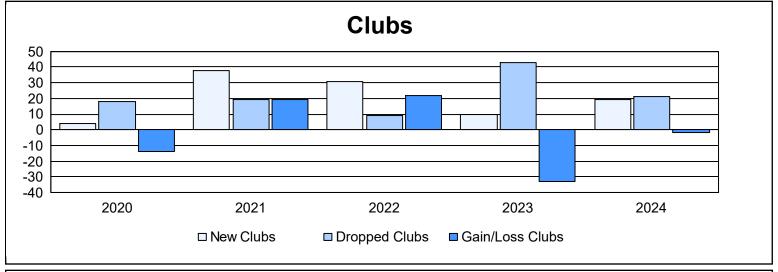

| Year      | New<br>Clubs | Dropped<br>Clubs | Gain/<br>Loss<br>Clubs | New<br>Members | Charter<br>Members | Reinstate<br>Members | Transfer<br>Members | Total<br>Member<br>Added | Total<br>Members<br>Dropped | Gain/<br>Loss<br>Members |
|-----------|--------------|------------------|------------------------|----------------|--------------------|----------------------|---------------------|--------------------------|-----------------------------|--------------------------|
| 2019-2020 | 4            | 18               | -14                    | 577            | 144                | 132                  | 36                  | 889                      | 3,057                       | -2,168                   |
| 2020-2021 | 38           | 19               | 19                     | 1,071          | 846                | 159                  | 63                  | 2,139                    | 2,392                       | -253                     |
| 2021-2022 | 31           | 9                | 22                     | 1,685          | 907                | 115                  | 146                 | 2,853                    | 3,406                       | -553                     |
| 2022-2023 | 10           | 43               | -33                    | 942            | 379                | 168                  | 57                  | 1,546                    | 2,115                       | -569                     |
| 2023-2024 | 19           | 21               | -2                     | 1,087          | 414                | 168                  | 67                  | 1,736                    | 1,983                       | -247                     |
| Average   | 20           | 22               | -2                     | 1,072          | 538                | 148                  | 74                  | 1,833                    | 2,591                       | -758                     |