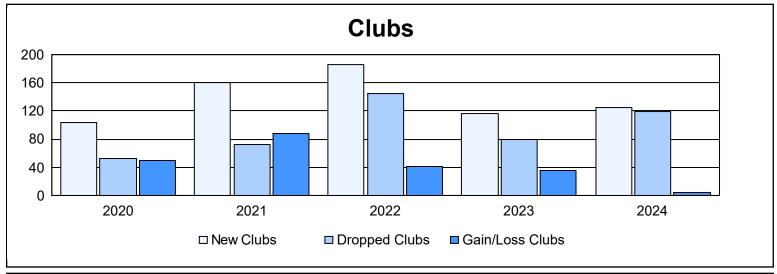

| Year      | New<br>Clubs | Dropped<br>Clubs | Gain/<br>Loss<br>Clubs | New<br>Members | Charter<br>Members | Reinstate<br>Members | Transfer<br>Members | Total<br>Member<br>Added | Total<br>Members<br>Dropped | Gain/<br>Loss<br>Members |
|-----------|--------------|------------------|------------------------|----------------|--------------------|----------------------|---------------------|--------------------------|-----------------------------|--------------------------|
| 2019-2020 | 103          | 53               | 50                     | 6,674          | 2,892              | 1,223                | 309                 | 11,098                   | 18,446                      | -7,348                   |
| 2020-2021 | 160          | 72               | 88                     | 11,941         | 4,828              | 3,341                | 695                 | 20,805                   | 18,245                      | 2,560                    |
| 2021-2022 | 185          | 144              | 41                     | 9,610          | 5,629              | 2,561                | 453                 | 18,253                   | 16,910                      | 1,343                    |
| 2022-2023 | 116          | 80               | 36                     | 8,116          | 3,586              | 2,408                | 440                 | 14,550                   | 14,509                      | 41                       |
| 2023-2024 | 124          | 119              | 5                      | 6,713          | 3,398              | 2,206                | 364                 | 12,681                   | 16,764                      | -4,083                   |
| Average   | 138          | 94               | 44                     | 8,611          | 4,067              | 2,348                | 452                 | 15,477                   | 16,975                      | -1,497                   |