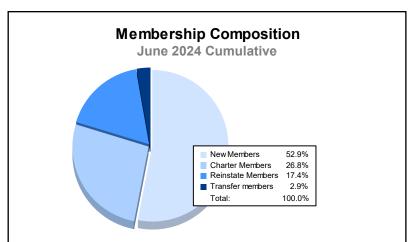

| Year      | New<br>Clubs | Dropped<br>Clubs | Gain/<br>Loss<br>Clubs | New<br>Members | Charter<br>Members | Reinstate<br>Members | Transfer<br>Members | Total<br>Member<br>Added | Total<br>Members<br>Dropped | Gain/<br>Loss<br>Members |
|-----------|--------------|------------------|------------------------|----------------|--------------------|----------------------|---------------------|--------------------------|-----------------------------|--------------------------|
| 2019-2020 | 103          | 53               | 50                     | 6,674          | 2,892              | 1,223                | 309                 | 11,098                   | 18,446                      | -7,348                   |
| 2020-2021 | 160          | 72               | 88                     | 11,941         | 4,828              | 3,341                | 695                 | 20,805                   | 18,245                      | 2,560                    |
| 2021-2022 | 185          | 144              | 41                     | 9,610          | 5,629              | 2,561                | 453                 | 18,253                   | 16,910                      | 1,343                    |
| 2022-2023 | 116          | 80               | 36                     | 8,116          | 3,586              | 2,408                | 440                 | 14,550                   | 14,509                      | 41                       |
| 2023-2024 | 124          | 119              | 5                      | 6,713          | 3,398              | 2,206                | 364                 | 12,681                   | 16,764                      | -4,083                   |
| Average   | 138          | 94               | 44                     | 8,611          | 4,067              | 2,348                | 452                 | 15,477                   | 16,975                      | -1,497                   |