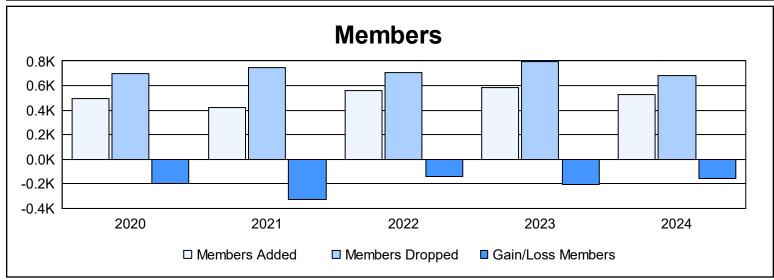

| Year      | New<br>Clubs | Dropped<br>Clubs | Gain/<br>Loss<br>Clubs | New<br>Members | Charter<br>Members | Reinstate<br>Members | Transfer<br>Members | Total<br>Member<br>Added | Total<br>Members<br>Dropped | Gain/<br>Loss<br>Members |
|-----------|--------------|------------------|------------------------|----------------|--------------------|----------------------|---------------------|--------------------------|-----------------------------|--------------------------|
| 2019-2020 | 1            | 4                | -3                     | 417            | 31                 | 17                   | 33                  | 498                      | 698                         | -200                     |
| 2020-2021 | 2            | 4                | -2                     | 278            | 57                 | 58                   | 27                  | 420                      | 750                         | -330                     |
| 2021-2022 | 0            | 2                | -2                     | 474            | 4                  | 56                   | 26                  | 560                      | 704                         | -144                     |
| 2022-2023 | 1            | 5                | -4                     | 480            | 36                 | 23                   | 47                  | 586                      | 794                         | -208                     |
| 2023-2024 | 1            | 4                | -3                     | 449            | 22                 | 33                   | 26                  | 530                      | 684                         | -154                     |
| Average   | 1            | 4                | -3                     | 420            | 30                 | 37                   | 32                  | 519                      | 726                         | -207                     |