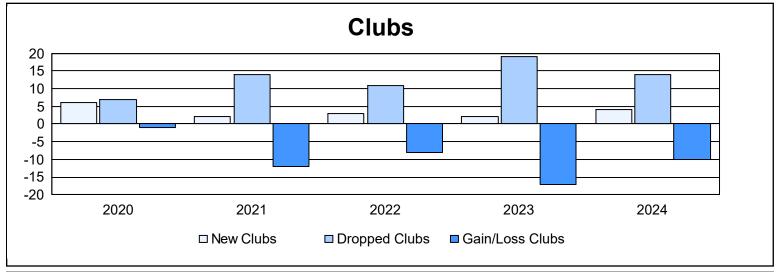

| Year      | New<br>Clubs | Dropped<br>Clubs | Gain/<br>Loss<br>Clubs | New<br>Members | Charter<br>Members | Reinstate<br>Members | Transfer<br>Members | Total<br>Member<br>Added | Total<br>Members<br>Dropped | Gain/<br>Loss<br>Members |
|-----------|--------------|------------------|------------------------|----------------|--------------------|----------------------|---------------------|--------------------------|-----------------------------|--------------------------|
| 2019-2020 | 6            | 7                | -1                     | 910            | 148                | 55                   | 42                  | 1,155                    | 1,463                       | -308                     |
| 2020-2021 | 2            | 14               | -12                    | 517            | 55                 | 21                   | 20                  | 613                      | 1,328                       | -715                     |
| 2021-2022 | 3            | 11               | -8                     | 749            | 93                 | 24                   | 26                  | 892                      | 1,082                       | -190                     |
| 2022-2023 | 2            | 19               | -17                    | 698            | 59                 | 42                   | 91                  | 890                      | 1,461                       | -571                     |
| 2023-2024 | 4            | 14               | -10                    | 657            | 132                | 26                   | 32                  | 847                      | 1,746                       | -899                     |
| Average   | 3            | 13               | -10                    | 706            | 97                 | 34                   | 42                  | 879                      | 1,416                       | -537                     |