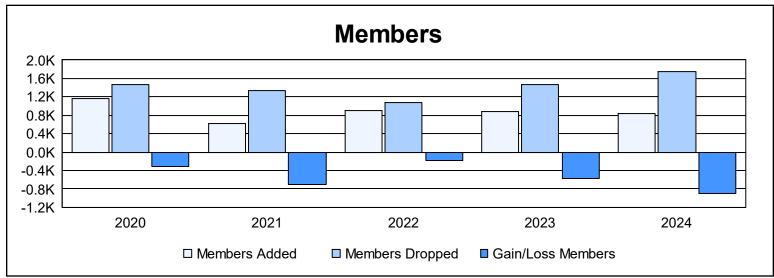

| Year      | New<br>Clubs | Dropped<br>Clubs | Gain/<br>Loss<br>Clubs | New<br>Members | Charter<br>Members | Reinstate<br>Members | Transfer<br>Members | Total<br>Member<br>Added | Total<br>Members<br>Dropped | Gain/<br>Loss<br>Members |
|-----------|--------------|------------------|------------------------|----------------|--------------------|----------------------|---------------------|--------------------------|-----------------------------|--------------------------|
| 2019-2020 | 6            | 7                | -1                     | 910            | 148                | 55                   | 42                  | 1,155                    | 1,463                       | -308                     |
| 2020-2021 | 2            | 14               | -12                    | 517            | 55                 | 21                   | 20                  | 613                      | 1,328                       | -715                     |
| 2021-2022 | 3            | 11               | -8                     | 749            | 93                 | 24                   | 26                  | 892                      | 1,082                       | -190                     |
| 2022-2023 | 2            | 19               | -17                    | 698            | 59                 | 42                   | 91                  | 890                      | 1,461                       | -571                     |
| 2023-2024 | 4            | 14               | -10                    | 657            | 132                | 26                   | 32                  | 847                      | 1,746                       | -899                     |
| Average   | 3            | 13               | -10                    | 706            | 97                 | 34                   | 42                  | 879                      | 1,416                       | -537                     |