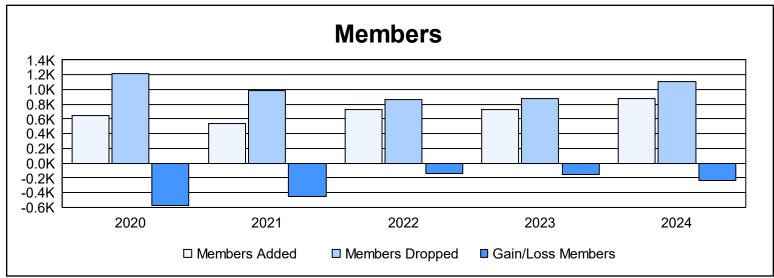

| Year      | New<br>Clubs | Dropped<br>Clubs | Gain/<br>Loss<br>Clubs | New<br>Members | Charter<br>Members | Reinstate<br>Members | Transfer<br>Members | Total<br>Member<br>Added | Total<br>Members<br>Dropped | Gain/<br>Loss<br>Members |
|-----------|--------------|------------------|------------------------|----------------|--------------------|----------------------|---------------------|--------------------------|-----------------------------|--------------------------|
| 2019-2020 | 0            | 6                | -6                     | 601            | 0                  | 14                   | 25                  | 640                      | 1,210                       | -570                     |
| 2020-2021 | 1            | 8                | -7                     | 453            | 54                 | 17                   | 14                  | 538                      | 990                         | -452                     |
| 2021-2022 | 8            | 6                | 2                      | 479            | 214                | 15                   | 16                  | 724                      | 870                         | -146                     |
| 2022-2023 | 4            | 5                | -1                     | 613            | 94                 | 7                    | 9                   | 723                      | 882                         | -159                     |
| 2023-2024 | 3            | 6                | -3                     | 771            | 76                 | 14                   | 10                  | 871                      | 1,110                       | -239                     |
| Average   | 3            | 6                | -3                     | 583            | 88                 | 13                   | 15                  | 699                      | 1,012                       | -313                     |