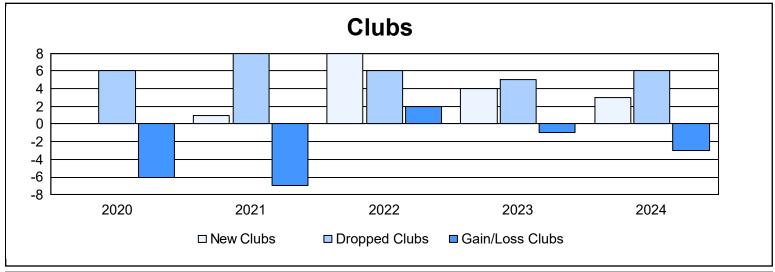

| Year      | New<br>Clubs | Dropped<br>Clubs | Gain/<br>Loss<br>Clubs | New<br>Members | Charter<br>Members | Reinstate<br>Members | Transfer<br>Members | Total<br>Member<br>Added | Total<br>Members<br>Dropped | Gain/<br>Loss<br>Members |
|-----------|--------------|------------------|------------------------|----------------|--------------------|----------------------|---------------------|--------------------------|-----------------------------|--------------------------|
| 2019-2020 | 0            | 6                | -6                     | 601            | 0                  | 14                   | 25                  | 640                      | 1,210                       | -570                     |
| 2020-2021 | 1            | 8                | -7                     | 453            | 54                 | 17                   | 14                  | 538                      | 990                         | -452                     |
| 2021-2022 | 8            | 6                | 2                      | 479            | 214                | 15                   | 16                  | 724                      | 870                         | -146                     |
| 2022-2023 | 4            | 5                | -1                     | 613            | 94                 | 7                    | 9                   | 723                      | 882                         | -159                     |
| 2023-2024 | 3            | 6                | -3                     | 771            | 76                 | 14                   | 10                  | 871                      | 1,110                       | -239                     |
| Average   | 3            | 6                | -3                     | 583            | 88                 | 13                   | 15                  | 699                      | 1,012                       | -313                     |