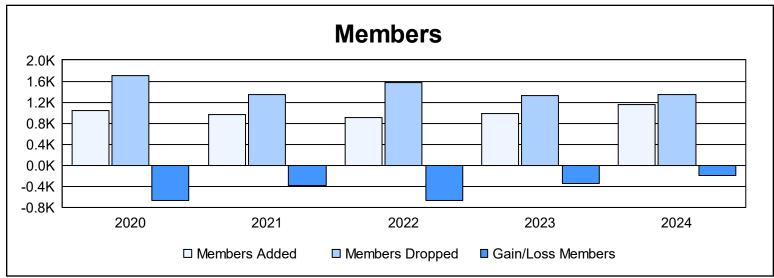

| Year      | New<br>Clubs | Dropped<br>Clubs | Gain/<br>Loss<br>Clubs | New<br>Members | Charter<br>Members | Reinstate<br>Members | Transfer<br>Members | Total<br>Member<br>Added | Total<br>Members<br>Dropped | Gain/<br>Loss<br>Members |
|-----------|--------------|------------------|------------------------|----------------|--------------------|----------------------|---------------------|--------------------------|-----------------------------|--------------------------|
| 2019-2020 | 0            | 6                | -6                     | 983            | 2                  | 16                   | 42                  | 1,043                    | 1,705                       | -662                     |
| 2020-2021 | 1            | 4                | -3                     | 884            | 25                 | 21                   | 29                  | 959                      | 1,341                       | -382                     |
| 2021-2022 | 0            | 12               | -12                    | 846            | 7                  | 17                   | 31                  | 901                      | 1,576                       | -675                     |
| 2022-2023 | 0            | 4                | -4                     | 920            | 1                  | 18                   | 44                  | 983                      | 1,327                       | -344                     |
| 2023-2024 | 0            | 8                | -8                     | 1,113          | 2                  | 8                    | 26                  | 1,149                    | 1,340                       | -191                     |
| Average   | 0            | 7                | -7                     | 949            | 7                  | 16                   | 34                  | 1,007                    | 1,458                       | -451                     |