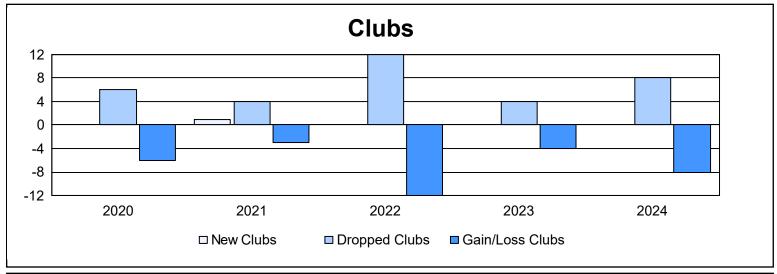

| Year      | New<br>Clubs | Dropped<br>Clubs | Gain/<br>Loss<br>Clubs | New<br>Members | Charter<br>Members | Reinstate<br>Members | Transfer<br>Members | Total<br>Member<br>Added | Total<br>Members<br>Dropped | Gain/<br>Loss<br>Members |
|-----------|--------------|------------------|------------------------|----------------|--------------------|----------------------|---------------------|--------------------------|-----------------------------|--------------------------|
| 2019-2020 | 0            | 6                | -6                     | 983            | 2                  | 16                   | 42                  | 1,043                    | 1,705                       | -662                     |
| 2020-2021 | 1            | 4                | -3                     | 884            | 25                 | 21                   | 29                  | 959                      | 1,341                       | -382                     |
| 2021-2022 | 0            | 12               | -12                    | 846            | 7                  | 17                   | 31                  | 901                      | 1,576                       | -675                     |
| 2022-2023 | 0            | 4                | -4                     | 920            | 1                  | 18                   | 44                  | 983                      | 1,327                       | -344                     |
| 2023-2024 | 0            | 8                | -8                     | 1,113          | 2                  | 8                    | 26                  | 1,149                    | 1,340                       | -191                     |
| Average   | 0            | 7                | -7                     | 949            | 7                  | 16                   | 34                  | 1,007                    | 1,458                       | -451                     |