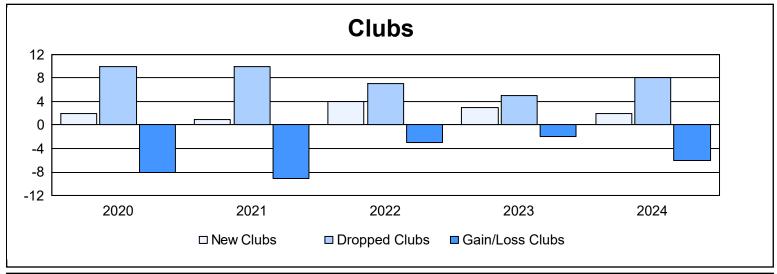

| Year      | New<br>Clubs | Dropped<br>Clubs | Gain/<br>Loss<br>Clubs | New<br>Members | Charter<br>Members | Reinstate<br>Members | Transfer<br>Members | Total<br>Member<br>Added | Total<br>Members<br>Dropped | Gain/<br>Loss<br>Members |
|-----------|--------------|------------------|------------------------|----------------|--------------------|----------------------|---------------------|--------------------------|-----------------------------|--------------------------|
| 2019-2020 | 2            | 10               | -8                     | 964            | 63                 | 29                   | 17                  | 1,073                    | 1,735                       | -662                     |
| 2020-2021 | 1            | 10               | -9                     | 883            | 30                 | 19                   | 27                  | 959                      | 1,613                       | -654                     |
| 2021-2022 | 4            | 7                | -3                     | 948            | 120                | 31                   | 36                  | 1,135                    | 1,436                       | -301                     |
| 2022-2023 | 3            | 5                | -2                     | 1,149          | 78                 | 26                   | 25                  | 1,278                    | 1,381                       | -103                     |
| 2023-2024 | 2            | 8                | -6                     | 1,138          | 61                 | 16                   | 21                  | 1,236                    | 1,708                       | -472                     |
| Average   | 2            | 8                | -6                     | 1,016          | 70                 | 24                   | 25                  | 1,136                    | 1,575                       | -438                     |