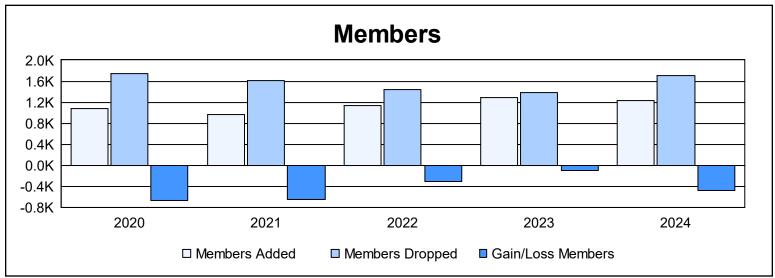

| Year      | New<br>Clubs | Dropped<br>Clubs | Gain/<br>Loss<br>Clubs | New<br>Members | Charter<br>Members | Reinstate<br>Members | Transfer<br>Members | Total<br>Member<br>Added | Total<br>Members<br>Dropped | Gain/<br>Loss<br>Members |
|-----------|--------------|------------------|------------------------|----------------|--------------------|----------------------|---------------------|--------------------------|-----------------------------|--------------------------|
| 2019-2020 | 2            | 10               | -8                     | 964            | 63                 | 29                   | 17                  | 1,073                    | 1,735                       | -662                     |
| 2020-2021 | 1            | 10               | -9                     | 883            | 30                 | 19                   | 27                  | 959                      | 1,613                       | -654                     |
| 2021-2022 | 4            | 7                | -3                     | 948            | 120                | 31                   | 36                  | 1,135                    | 1,436                       | -301                     |
| 2022-2023 | 3            | 5                | -2                     | 1,149          | 78                 | 26                   | 25                  | 1,278                    | 1,381                       | -103                     |
| 2023-2024 | 2            | 8                | -6                     | 1,138          | 61                 | 16                   | 21                  | 1,236                    | 1,708                       | -472                     |
| Average   | 2            | 8                | -6                     | 1,016          | 70                 | 24                   | 25                  | 1,136                    | 1,575                       | -438                     |