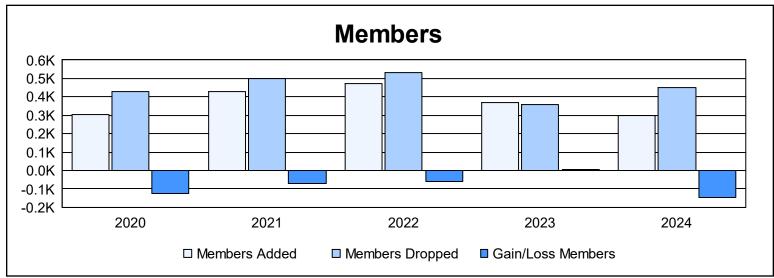

| Year      | New<br>Clubs | Dropped<br>Clubs | Gain/<br>Loss<br>Clubs | New<br>Members | Charter<br>Members | Reinstate<br>Members | Transfer<br>Members | Total<br>Member<br>Added | Total<br>Members<br>Dropped | Gain/<br>Loss<br>Members |
|-----------|--------------|------------------|------------------------|----------------|--------------------|----------------------|---------------------|--------------------------|-----------------------------|--------------------------|
| 2019-2020 | 1            | 6                | -5                     | 256            | 28                 | 9                    | 12                  | 305                      | 429                         | -124                     |
| 2020-2021 | 3            | 11               | -8                     | 293            | 83                 | 26                   | 25                  | 427                      | 500                         | -73                      |
| 2021-2022 | 3            | 7                | -4                     | 333            | 108                | 18                   | 13                  | 472                      | 532                         | -60                      |
| 2022-2023 | 2            | 2                | 0                      | 320            | 38                 | 5                    | 4                   | 367                      | 360                         | 7                        |
| 2023-2024 | 2            | 6                | -4                     | 230            | 43                 | 20                   | 8                   | 301                      | 450                         | -149                     |
| Average   | 2            | 6                | -4                     | 286            | 60                 | 16                   | 12                  | 374                      | 454                         | -80                      |