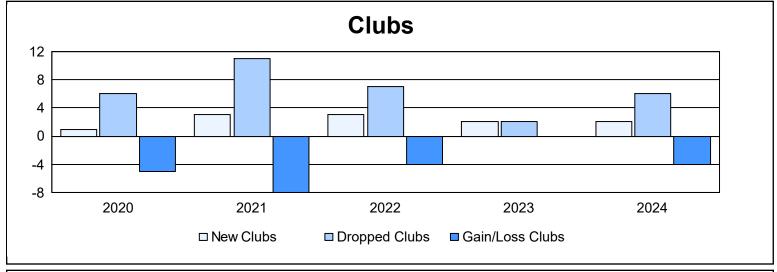

| Year      | New<br>Clubs | Dropped<br>Clubs | Gain/<br>Loss<br>Clubs | New<br>Members | Charter<br>Members | Reinstate<br>Members | Transfer<br>Members | Total<br>Member<br>Added | Total<br>Members<br>Dropped | Gain/<br>Loss<br>Members |
|-----------|--------------|------------------|------------------------|----------------|--------------------|----------------------|---------------------|--------------------------|-----------------------------|--------------------------|
| 2019-2020 | 1            | 6                | -5                     | 256            | 28                 | 9                    | 12                  | 305                      | 429                         | -124                     |
| 2020-2021 | 3            | 11               | -8                     | 293            | 83                 | 26                   | 25                  | 427                      | 500                         | -73                      |
| 2021-2022 | 3            | 7                | -4                     | 333            | 108                | 18                   | 13                  | 472                      | 532                         | -60                      |
| 2022-2023 | 2            | 2                | 0                      | 320            | 38                 | 5                    | 4                   | 367                      | 360                         | 7                        |
| 2023-2024 | 2            | 6                | -4                     | 230            | 43                 | 20                   | 8                   | 301                      | 450                         | -149                     |
| Average   | 2            | 6                | -4                     | 286            | 60                 | 16                   | 12                  | 374                      | 454                         | -80                      |