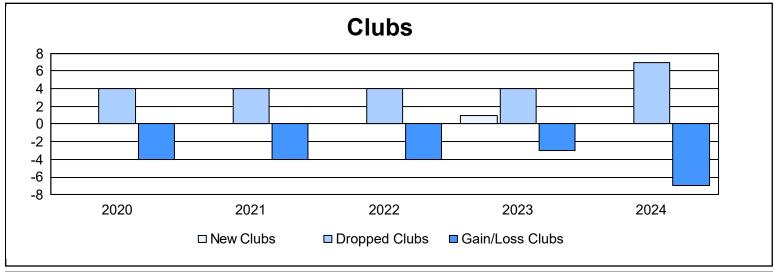

| Year      | New<br>Clubs | Dropped<br>Clubs | Gain/<br>Loss<br>Clubs | New<br>Members | Charter<br>Members | Reinstate<br>Members | Transfer<br>Members | Total<br>Member<br>Added | Total<br>Members<br>Dropped | Gain/<br>Loss<br>Members |
|-----------|--------------|------------------|------------------------|----------------|--------------------|----------------------|---------------------|--------------------------|-----------------------------|--------------------------|
| 2019-2020 | 0            | 4                | -4                     | 258            | 1                  | 42                   | 21                  | 322                      | 477                         | -155                     |
| 2020-2021 | 0            | 4                | -4                     | 185            | 1                  | 37                   | 24                  | 247                      | 479                         | -232                     |
| 2021-2022 | 0            | 4                | -4                     | 343            | 0                  | 29                   | 49                  | 421                      | 484                         | -63                      |
| 2022-2023 | 1            | 4                | -3                     | 339            | 33                 | 48                   | 12                  | 432                      | 491                         | -59                      |
| 2023-2024 | 0            | 7                | -7                     | 269            | 0                  | 22                   | 21                  | 312                      | 446                         | -134                     |
| Average   | 0            | 5                | -4                     | 279            | 7                  | 36                   | 25                  | 347                      | 475                         | -129                     |