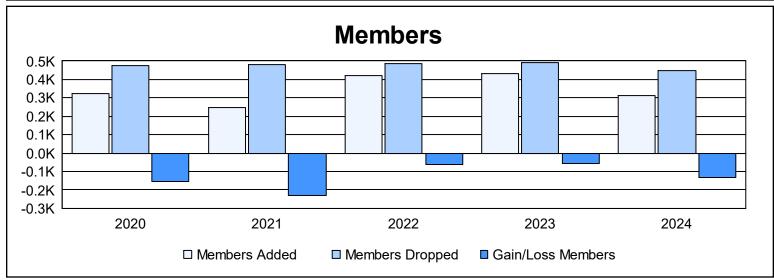

| Year      | New<br>Clubs | Dropped<br>Clubs | Gain/<br>Loss<br>Clubs | New<br>Members | Charter<br>Members | Reinstate<br>Members | Transfer<br>Members | Total<br>Member<br>Added | Total<br>Members<br>Dropped | Gain/<br>Loss<br>Members |
|-----------|--------------|------------------|------------------------|----------------|--------------------|----------------------|---------------------|--------------------------|-----------------------------|--------------------------|
| 2019-2020 | 0            | 4                | -4                     | 258            | 1                  | 42                   | 21                  | 322                      | 477                         | -155                     |
| 2020-2021 | 0            | 4                | -4                     | 185            | 1                  | 37                   | 24                  | 247                      | 479                         | -232                     |
| 2021-2022 | 0            | 4                | -4                     | 343            | 0                  | 29                   | 49                  | 421                      | 484                         | -63                      |
| 2022-2023 | 1            | 4                | -3                     | 339            | 33                 | 48                   | 12                  | 432                      | 491                         | -59                      |
| 2023-2024 | 0            | 7                | -7                     | 269            | 0                  | 22                   | 21                  | 312                      | 446                         | -134                     |
| Average   | 0            | 5                | -4                     | 279            | 7                  | 36                   | 25                  | 347                      | 475                         | -129                     |