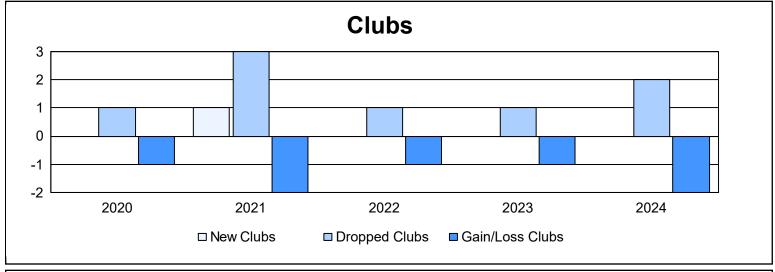

| Year      | New<br>Clubs | Dropped<br>Clubs | Gain/<br>Loss<br>Clubs | New<br>Members | Charter<br>Members | Reinstate<br>Members | Transfer<br>Members | Total<br>Member<br>Added | Total<br>Members<br>Dropped | Gain/<br>Loss<br>Members |
|-----------|--------------|------------------|------------------------|----------------|--------------------|----------------------|---------------------|--------------------------|-----------------------------|--------------------------|
| 2019-2020 | 0            | 1                | -1                     | 80             | 1                  | 16                   | 6                   | 103                      | 115                         | -12                      |
| 2020-2021 | 1            | 3                | -2                     | 59             | 20                 | 5                    | 3                   | 87                       | 104                         | -17                      |
| 2021-2022 | 0            | 1                | -1                     | 88             | 0                  | 5                    | 3                   | 96                       | 131                         | -35                      |
| 2022-2023 | 0            | 1                | -1                     | 129            | 1                  | 4                    | 12                  | 146                      | 161                         | -15                      |
| 2023-2024 | 0            | 2                | -2                     | 102            | 0                  | 9                    | 14                  | 125                      | 147                         | -22                      |
| Average   | 0            | 2                | -1                     | 92             | 4                  | 8                    | 8                   | 111                      | 132                         | -20                      |