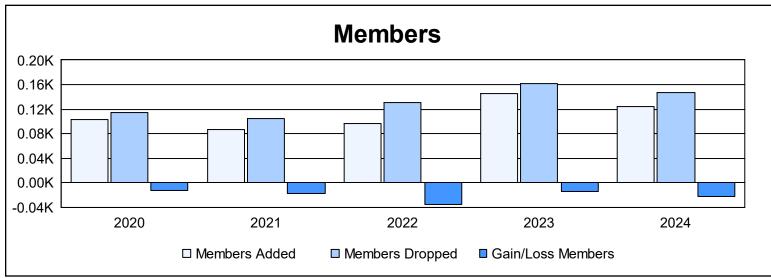

| Year      | New<br>Clubs | Dropped<br>Clubs | Gain/<br>Loss<br>Clubs | New<br>Members | Charter<br>Members | Reinstate<br>Members | Transfer<br>Members | Total<br>Member<br>Added | Total<br>Members<br>Dropped | Gain/<br>Loss<br>Members |
|-----------|--------------|------------------|------------------------|----------------|--------------------|----------------------|---------------------|--------------------------|-----------------------------|--------------------------|
| 2019-2020 | 0            | 1                | -1                     | 80             | 1                  | 16                   | 6                   | 103                      | 115                         | -12                      |
| 2020-2021 | 1            | 3                | -2                     | 59             | 20                 | 5                    | 3                   | 87                       | 104                         | -17                      |
| 2021-2022 | 0            | 1                | -1                     | 88             | 0                  | 5                    | 3                   | 96                       | 131                         | -35                      |
| 2022-2023 | 0            | 1                | -1                     | 129            | 1                  | 4                    | 12                  | 146                      | 161                         | -15                      |
| 2023-2024 | 0            | 2                | -2                     | 102            | 0                  | 9                    | 14                  | 125                      | 147                         | -22                      |
| Average   | 0            | 2                | -1                     | 92             | 4                  | 8                    | 8                   | 111                      | 132                         | -20                      |