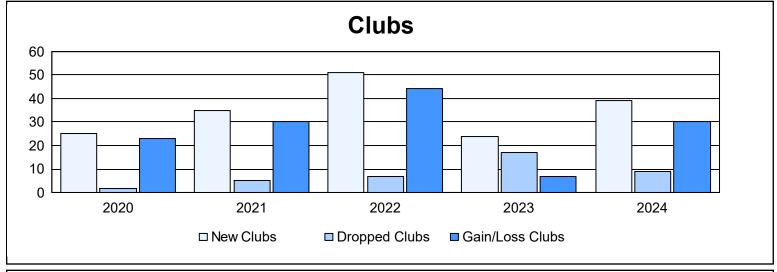

| Year      | New<br>Clubs | Dropped<br>Clubs | Gain/<br>Loss<br>Clubs | New<br>Members | Charter<br>Members | Reinstate<br>Members | Transfer<br>Members | Total<br>Member<br>Added | Total<br>Members<br>Dropped | Gain/<br>Loss<br>Members |
|-----------|--------------|------------------|------------------------|----------------|--------------------|----------------------|---------------------|--------------------------|-----------------------------|--------------------------|
| 2019-2020 | 25           | 2                | 23                     | 524            | 702                | 77                   | 22                  | 1,325                    | 1,036                       | 289                      |
| 2020-2021 | 35           | 5                | 30                     | 936            | 1,016              | 111                  | 4                   | 2,067                    | 1,318                       | 749                      |
| 2021-2022 | 51           | 7                | 44                     | 914            | 1,322              | 65                   | 7                   | 2,308                    | 1,471                       | 837                      |
| 2022-2023 | 24           | 17               | 7                      | 872            | 682                | 137                  | 14                  | 1,705                    | 1,719                       | -14                      |
| 2023-2024 | 39           | 9                | 30                     | 783            | 971                | 127                  | 12                  | 1,893                    | 1,423                       | 470                      |
| Average   | 35           | 8                | 27                     | 806            | 939                | 103                  | 12                  | 1,860                    | 1,393                       | 466                      |