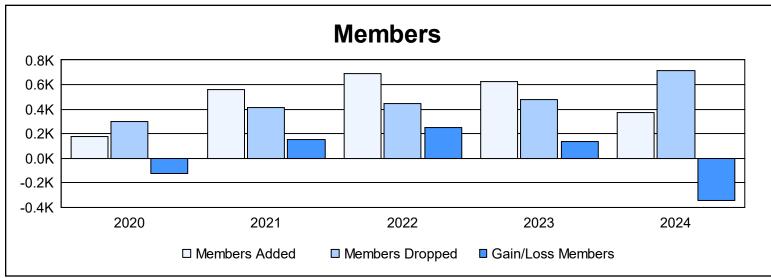

| Year      | New<br>Clubs | Dropped<br>Clubs | Gain/<br>Loss<br>Clubs | New<br>Members | Charter<br>Members | Reinstate<br>Members | Transfer<br>Members | Total<br>Member<br>Added | Total<br>Members<br>Dropped | Gain/<br>Loss<br>Members |
|-----------|--------------|------------------|------------------------|----------------|--------------------|----------------------|---------------------|--------------------------|-----------------------------|--------------------------|
| 2019-2020 | 2            | 1                | 1                      | 93             | 57                 | 13                   | 11                  | 174                      | 298                         | -124                     |
| 2020-2021 | 9            | 5                | 4                      | 300            | 235                | 10                   | 16                  | 561                      | 410                         | 151                      |
| 2021-2022 | 15           | 1                | 14                     | 292            | 375                | 19                   | 3                   | 689                      | 443                         | 246                      |
| 2022-2023 | 10           | 3                | 7                      | 253            | 310                | 34                   | 24                  | 621                      | 481                         | 140                      |
| 2023-2024 | 5            | 16               | -11                    | 211            | 131                | 27                   | 5                   | 374                      | 716                         | -342                     |
| Average   | 8            | 5                | 3                      | 230            | 222                | 21                   | 12                  | 484                      | 470                         | 14                       |