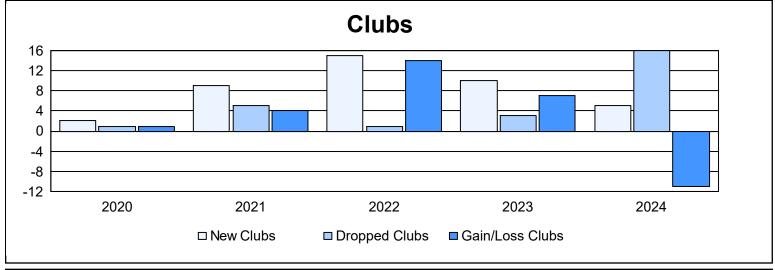

| Year      | New<br>Clubs | Dropped<br>Clubs | Gain/<br>Loss<br>Clubs | New<br>Members | Charter<br>Members | Reinstate<br>Members | Transfer<br>Members | Total<br>Member<br>Added | Total<br>Members<br>Dropped | Gain/<br>Loss<br>Members |
|-----------|--------------|------------------|------------------------|----------------|--------------------|----------------------|---------------------|--------------------------|-----------------------------|--------------------------|
| 2019-2020 | 2            | 1                | 1                      | 93             | 57                 | 13                   | 11                  | 174                      | 298                         | -124                     |
| 2020-2021 | 9            | 5                | 4                      | 300            | 235                | 10                   | 16                  | 561                      | 410                         | 151                      |
| 2021-2022 | 15           | 1                | 14                     | 292            | 375                | 19                   | 3                   | 689                      | 443                         | 246                      |
| 2022-2023 | 10           | 3                | 7                      | 253            | 310                | 34                   | 24                  | 621                      | 481                         | 140                      |
| 2023-2024 | 5            | 16               | -11                    | 211            | 131                | 27                   | 5                   | 374                      | 716                         | -342                     |
| Average   | 8            | 5                | 3                      | 230            | 222                | 21                   | 12                  | 484                      | 470                         | 14                       |