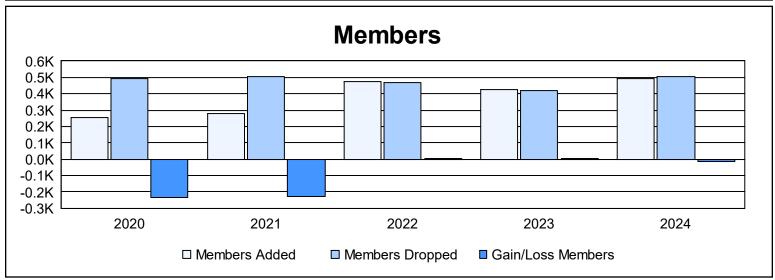

| Year      | New<br>Clubs | Dropped<br>Clubs | Gain/<br>Loss<br>Clubs | New<br>Members | Charter<br>Members | Reinstate<br>Members | Transfer<br>Members | Total<br>Member<br>Added | Total<br>Members<br>Dropped | Gain/<br>Loss<br>Members |
|-----------|--------------|------------------|------------------------|----------------|--------------------|----------------------|---------------------|--------------------------|-----------------------------|--------------------------|
| 2019-2020 | 1            | 6                | -5                     | 198            | 23                 | 18                   | 17                  | 256                      | 492                         | -236                     |
| 2020-2021 | 0            | 7                | -7                     | 246            | 2                  | 18                   | 11                  | 277                      | 507                         | -230                     |
| 2021-2022 | 0            | 4                | -4                     | 416            | 4                  | 32                   | 21                  | 473                      | 467                         | 6                        |
| 2022-2023 | 0            | 6                | -6                     | 383            | 0                  | 20                   | 21                  | 424                      | 421                         | 3                        |
| 2023-2024 | 1            | 6                | -5                     | 430            | 39                 | 19                   | 2                   | 490                      | 507                         | -17                      |
| Average   | 0            | 6                | -5                     | 335            | 14                 | 21                   | 14                  | 384                      | 479                         | -95                      |