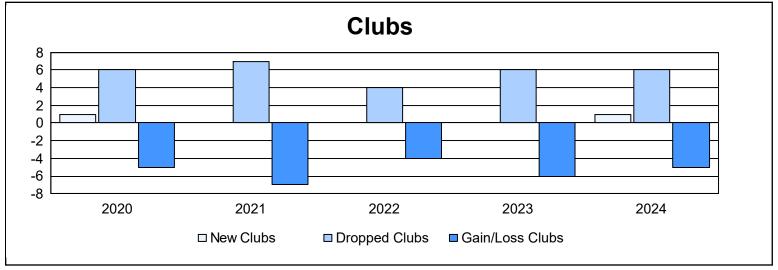

| Year      | New<br>Clubs | Dropped<br>Clubs | Gain/<br>Loss<br>Clubs | New<br>Members | Charter<br>Members | Reinstate<br>Members | Transfer<br>Members | Total<br>Member<br>Added | Total<br>Members<br>Dropped | Gain/<br>Loss<br>Members |
|-----------|--------------|------------------|------------------------|----------------|--------------------|----------------------|---------------------|--------------------------|-----------------------------|--------------------------|
| 2019-2020 | 1            | 6                | -5                     | 198            | 23                 | 18                   | 17                  | 256                      | 492                         | -236                     |
| 2020-2021 | 0            | 7                | -7                     | 246            | 2                  | 18                   | 11                  | 277                      | 507                         | -230                     |
| 2021-2022 | 0            | 4                | -4                     | 416            | 4                  | 32                   | 21                  | 473                      | 467                         | 6                        |
| 2022-2023 | 0            | 6                | -6                     | 383            | 0                  | 20                   | 21                  | 424                      | 421                         | 3                        |
| 2023-2024 | 1            | 6                | -5                     | 430            | 39                 | 19                   | 2                   | 490                      | 507                         | -17                      |
| Average   | 0            | 6                | -5                     | 335            | 14                 | 21                   | 14                  | 384                      | 479                         | -95                      |