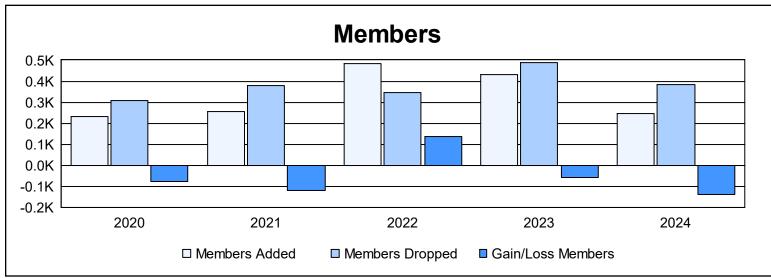

| Year      | New<br>Clubs | Dropped<br>Clubs | Gain/<br>Loss<br>Clubs | New<br>Members | Charter<br>Members | Reinstate<br>Members | Transfer<br>Members | Total<br>Member<br>Added | Total<br>Members<br>Dropped | Gain/<br>Loss<br>Members |
|-----------|--------------|------------------|------------------------|----------------|--------------------|----------------------|---------------------|--------------------------|-----------------------------|--------------------------|
| 2019-2020 | 0            | 2                | -2                     | 210            | 0                  | 9                    | 13                  | 232                      | 309                         | -77                      |
| 2020-2021 | 0            | 4                | -4                     | 233            | 1                  | 19                   | 3                   | 256                      | 377                         | -121                     |
| 2021-2022 | 2            | 1                | 1                      | 390            | 44                 | 44                   | 5                   | 483                      | 347                         | 136                      |
| 2022-2023 | 1            | 2                | -1                     | 358            | 26                 | 42                   | 6                   | 432                      | 488                         | -56                      |
| 2023-2024 | 0            | 1                | -1                     | 198            | 5                  | 37                   | 5                   | 245                      | 385                         | -140                     |
| Average   | 1            | 2                | -1                     | 278            | 15                 | 30                   | 6                   | 330                      | 381                         | -52                      |