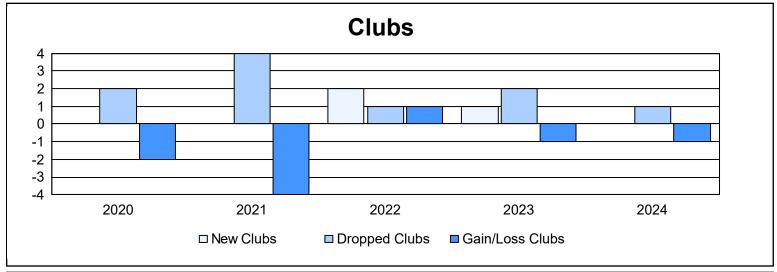

| Year      | New<br>Clubs | Dropped<br>Clubs | Gain/<br>Loss<br>Clubs | New<br>Members | Charter<br>Members | Reinstate<br>Members | Transfer<br>Members | Total<br>Member<br>Added | Total<br>Members<br>Dropped | Gain/<br>Loss<br>Members |
|-----------|--------------|------------------|------------------------|----------------|--------------------|----------------------|---------------------|--------------------------|-----------------------------|--------------------------|
| 2019-2020 | 0            | 2                | -2                     | 210            | 0                  | 9                    | 13                  | 232                      | 309                         | -77                      |
| 2020-2021 | 0            | 4                | -4                     | 233            | 1                  | 19                   | 3                   | 256                      | 377                         | -121                     |
| 2021-2022 | 2            | 1                | 1                      | 390            | 44                 | 44                   | 5                   | 483                      | 347                         | 136                      |
| 2022-2023 | 1            | 2                | -1                     | 358            | 26                 | 42                   | 6                   | 432                      | 488                         | -56                      |
| 2023-2024 | 0            | 1                | -1                     | 198            | 5                  | 37                   | 5                   | 245                      | 385                         | -140                     |
| Average   | 1            | 2                | -1                     | 278            | 15                 | 30                   | 6                   | 330                      | 381                         | -52                      |