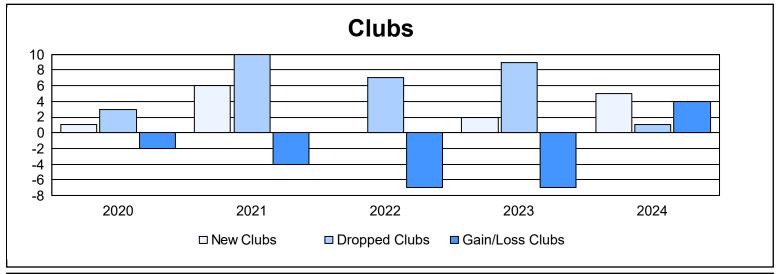

| Year      | New<br>Clubs | Dropped<br>Clubs | Gain/<br>Loss<br>Clubs | New<br>Members | Charter<br>Members | Reinstate<br>Members | Transfer<br>Members | Total<br>Member<br>Added | Total<br>Members<br>Dropped | Gain/<br>Loss<br>Members |
|-----------|--------------|------------------|------------------------|----------------|--------------------|----------------------|---------------------|--------------------------|-----------------------------|--------------------------|
| 2019-2020 | 1            | 3                | -2                     | 396            | 36                 | 25                   | 33                  | 490                      | 701                         | -211                     |
| 2020-2021 | 6            | 10               | -4                     | 387            | 166                | 17                   | 36                  | 606                      | 788                         | -182                     |
| 2021-2022 | 0            | 7                | -7                     | 538            | 6                  | 38                   | 26                  | 608                      | 819                         | -211                     |
| 2022-2023 | 2            | 9                | -7                     | 460            | 78                 | 63                   | 38                  | 639                      | 728                         | -89                      |
| 2023-2024 | 5            | 1                | 4                      | 569            | 128                | 25                   | 24                  | 746                      | 583                         | 163                      |
| Average   | 3            | 6                | -3                     | 470            | 83                 | 34                   | 31                  | 618                      | 724                         | -106                     |