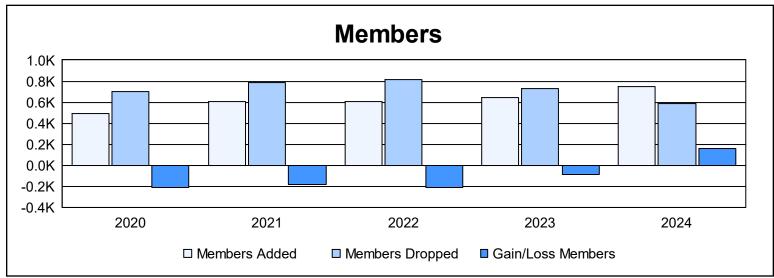

| Year      | New<br>Clubs | Dropped<br>Clubs | Gain/<br>Loss<br>Clubs | New<br>Members | Charter<br>Members | Reinstate<br>Members | Transfer<br>Members | Total<br>Member<br>Added | Total<br>Members<br>Dropped | Gain/<br>Loss<br>Members |
|-----------|--------------|------------------|------------------------|----------------|--------------------|----------------------|---------------------|--------------------------|-----------------------------|--------------------------|
| 2019-2020 | 1            | 3                | -2                     | 396            | 36                 | 25                   | 33                  | 490                      | 701                         | -211                     |
| 2020-2021 | 6            | 10               | -4                     | 387            | 166                | 17                   | 36                  | 606                      | 788                         | -182                     |
| 2021-2022 | 0            | 7                | -7                     | 538            | 6                  | 38                   | 26                  | 608                      | 819                         | -211                     |
| 2022-2023 | 2            | 9                | -7                     | 460            | 78                 | 63                   | 38                  | 639                      | 728                         | -89                      |
| 2023-2024 | 5            | 1                | 4                      | 569            | 128                | 25                   | 24                  | 746                      | 583                         | 163                      |
| Average   | 3            | 6                | -3                     | 470            | 83                 | 34                   | 31                  | 618                      | 724                         | -106                     |