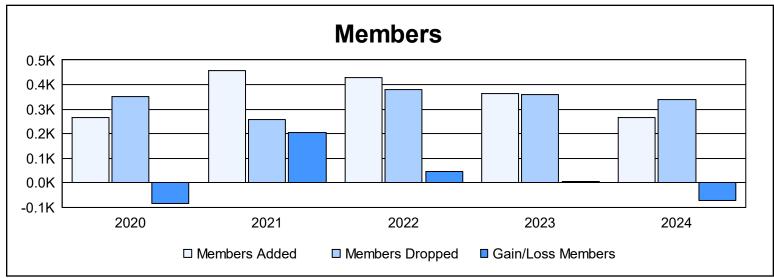

| Year      | New<br>Clubs | Dropped<br>Clubs | Gain/<br>Loss<br>Clubs | New<br>Members | Charter<br>Members | Reinstate<br>Members | Transfer<br>Members | Total<br>Member<br>Added | Total<br>Members<br>Dropped | Gain/<br>Loss<br>Members |
|-----------|--------------|------------------|------------------------|----------------|--------------------|----------------------|---------------------|--------------------------|-----------------------------|--------------------------|
| 2019-2020 | 0            | 3                | -3                     | 235            | 1                  | 9                    | 21                  | 266                      | 350                         | -84                      |
| 2020-2021 | 0            | 1                | -1                     | 411            | 12                 | 25                   | 11                  | 459                      | 256                         | 203                      |
| 2021-2022 | 1            | 5                | -4                     | 347            | 37                 | 36                   | 7                   | 427                      | 380                         | 47                       |
| 2022-2023 | 0            | 1                | -1                     | 300            | 3                  | 53                   | 7                   | 363                      | 359                         | 4                        |
| 2023-2024 | 0            | 0                | 0                      | 223            | 1                  | 26                   | 15                  | 265                      | 337                         | -72                      |
| Average   | 0            | 2                | -2                     | 303            | 11                 | 30                   | 12                  | 356                      | 336                         | 20                       |