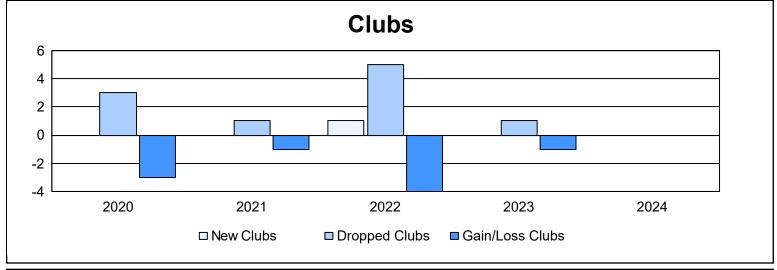

| Year      | New<br>Clubs | Dropped<br>Clubs | Gain/<br>Loss<br>Clubs | New<br>Members | Charter<br>Members | Reinstate<br>Members | Transfer<br>Members | Total<br>Member<br>Added | Total<br>Members<br>Dropped | Gain/<br>Loss<br>Members |
|-----------|--------------|------------------|------------------------|----------------|--------------------|----------------------|---------------------|--------------------------|-----------------------------|--------------------------|
| 2019-2020 | 0            | 3                | -3                     | 235            | 1                  | 9                    | 21                  | 266                      | 350                         | -84                      |
| 2020-2021 | 0            | 1                | -1                     | 411            | 12                 | 25                   | 11                  | 459                      | 256                         | 203                      |
| 2021-2022 | 1            | 5                | -4                     | 347            | 37                 | 36                   | 7                   | 427                      | 380                         | 47                       |
| 2022-2023 | 0            | 1                | -1                     | 300            | 3                  | 53                   | 7                   | 363                      | 359                         | 4                        |
| 2023-2024 | 0            | 0                | 0                      | 223            | 1                  | 26                   | 15                  | 265                      | 337                         | -72                      |
| Average   | 0            | 2                | -2                     | 303            | 11                 | 30                   | 12                  | 356                      | 336                         | 20                       |