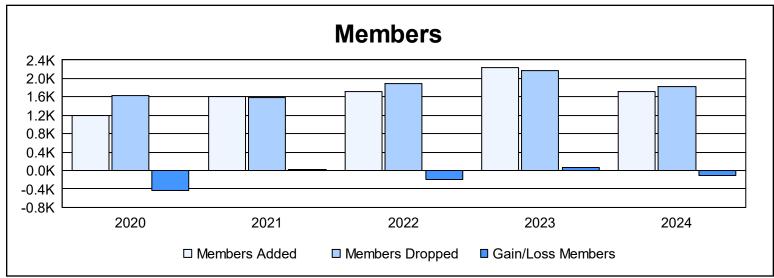

| Year      | New<br>Clubs | Dropped<br>Clubs | Gain/<br>Loss<br>Clubs | New<br>Members | Charter<br>Members | Reinstate<br>Members | Transfer<br>Members | Total<br>Member<br>Added | Total<br>Members<br>Dropped | Gain/<br>Loss<br>Members |
|-----------|--------------|------------------|------------------------|----------------|--------------------|----------------------|---------------------|--------------------------|-----------------------------|--------------------------|
| 2019-2020 | 4            | 7                | -3                     | 788            | 209                | 83                   | 110                 | 1,190                    | 1,625                       | -435                     |
| 2020-2021 | 21           | 13               | 8                      | 918            | 504                | 93                   | 84                  | 1,599                    | 1,584                       | 15                       |
| 2021-2022 | 8            | 14               | -6                     | 1,246          | 259                | 88                   | 113                 | 1,706                    | 1,898                       | -192                     |
| 2022-2023 | 12           | 22               | -10                    | 1,576          | 423                | 95                   | 139                 | 2,233                    | 2,164                       | 69                       |
| 2023-2024 | 4            | 9                | -5                     | 1,416          | 118                | 81                   | 95                  | 1,710                    | 1,823                       | -113                     |
| Average   | 10           | 13               | -3                     | 1,189          | 303                | 88                   | 108                 | 1,688                    | 1,819                       | -131                     |