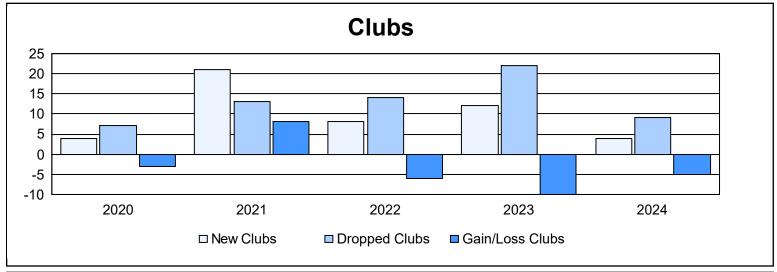

| Year      | New<br>Clubs | Dropped<br>Clubs | Gain/<br>Loss<br>Clubs | New<br>Members | Charter<br>Members | Reinstate<br>Members | Transfer<br>Members | Total<br>Member<br>Added | Total<br>Members<br>Dropped | Gain/<br>Loss<br>Members |
|-----------|--------------|------------------|------------------------|----------------|--------------------|----------------------|---------------------|--------------------------|-----------------------------|--------------------------|
| 2019-2020 | 4            | 7                | -3                     | 788            | 209                | 83                   | 110                 | 1,190                    | 1,625                       | -435                     |
| 2020-2021 | 21           | 13               | 8                      | 918            | 504                | 93                   | 84                  | 1,599                    | 1,584                       | 15                       |
| 2021-2022 | 8            | 14               | -6                     | 1,246          | 259                | 88                   | 113                 | 1,706                    | 1,898                       | -192                     |
| 2022-2023 | 12           | 22               | -10                    | 1,576          | 423                | 95                   | 139                 | 2,233                    | 2,164                       | 69                       |
| 2023-2024 | 4            | 9                | -5                     | 1,416          | 118                | 81                   | 95                  | 1,710                    | 1,823                       | -113                     |
| Average   | 10           | 13               | -3                     | 1,189          | 303                | 88                   | 108                 | 1,688                    | 1,819                       | -131                     |