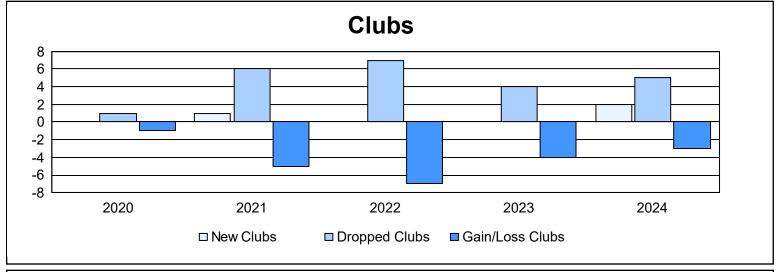

| Year      | New<br>Clubs | Dropped<br>Clubs | Gain/<br>Loss<br>Clubs | New<br>Members | Charter<br>Members | Reinstate<br>Members | Transfer<br>Members | Total<br>Member<br>Added | Total<br>Members<br>Dropped | Gain/<br>Loss<br>Members |
|-----------|--------------|------------------|------------------------|----------------|--------------------|----------------------|---------------------|--------------------------|-----------------------------|--------------------------|
| 2019-2020 | 0            | 1                | -1                     | 222            | 1                  | 15                   | 18                  | 256                      | 375                         | -119                     |
| 2020-2021 | 1            | 6                | -5                     | 175            | 34                 | 16                   | 32                  | 257                      | 466                         | -209                     |
| 2021-2022 | 0            | 7                | -7                     | 280            | 2                  | 26                   | 19                  | 327                      | 506                         | -179                     |
| 2022-2023 | 0            | 4                | -4                     | 334            | 4                  | 19                   | 15                  | 372                      | 470                         | -98                      |
| 2023-2024 | 2            | 5                | -3                     | 356            | 71                 | 16                   | 23                  | 466                      | 413                         | 53                       |
| Average   | 1            | 5                | -4                     | 273            | 22                 | 18                   | 21                  | 336                      | 446                         | -110                     |