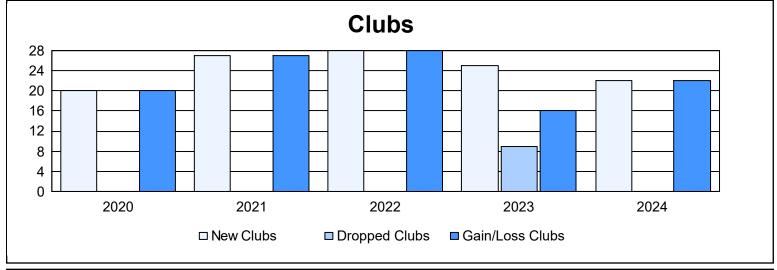

| Year      | New<br>Clubs | Dropped<br>Clubs | Gain/<br>Loss<br>Clubs | New<br>Members | Charter<br>Members | Reinstate<br>Members | Transfer<br>Members | Total<br>Member<br>Added | Total<br>Members<br>Dropped | Gain/<br>Loss<br>Members |
|-----------|--------------|------------------|------------------------|----------------|--------------------|----------------------|---------------------|--------------------------|-----------------------------|--------------------------|
| 2019-2020 | 20           | 0                | 20                     | 707            | 463                | 8                    | 33                  | 1,211                    | 477                         | 734                      |
| 2020-2021 | 27           | 0                | 27                     | 786            | 679                | 29                   | 23                  | 1,517                    | 520                         | 997                      |
| 2021-2022 | 28           | 0                | 28                     | 606            | 715                | 10                   | 16                  | 1,347                    | 1,089                       | 258                      |
| 2022-2023 | 25           | 9                | 16                     | 801            | 730                | 32                   | 15                  | 1,578                    | 1,390                       | 188                      |
| 2023-2024 | 22           | 0                | 22                     | 825            | 509                | 74                   | 42                  | 1,450                    | 1,116                       | 334                      |
| Average   | 24           | 2                | 23                     | 745            | 619                | 31                   | 26                  | 1,421                    | 918                         | 502                      |