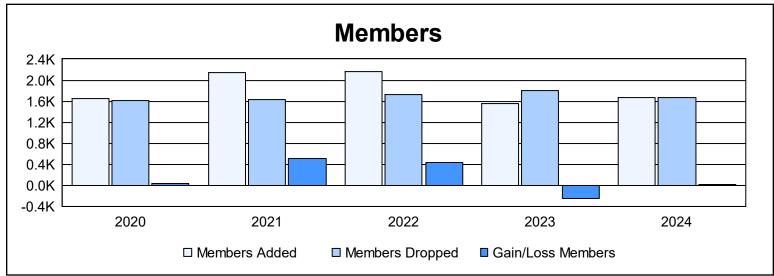

| Year      | New<br>Clubs | Dropped<br>Clubs | Gain/<br>Loss<br>Clubs | New<br>Members | Charter<br>Members | Reinstate<br>Members | Transfer<br>Members | Total<br>Member<br>Added | Total<br>Members<br>Dropped | Gain/<br>Loss<br>Members |
|-----------|--------------|------------------|------------------------|----------------|--------------------|----------------------|---------------------|--------------------------|-----------------------------|--------------------------|
| 2019-2020 | 21           | 11               | 10                     | 932            | 560                | 88                   | 61                  | 1,641                    | 1,606                       | 35                       |
| 2020-2021 | 23           | 14               | 9                      | 1,328          | 643                | 130                  | 35                  | 2,136                    | 1,626                       | 510                      |
| 2021-2022 | 26           | 5                | 21                     | 1,253          | 732                | 122                  | 47                  | 2,154                    | 1,728                       | 426                      |
| 2022-2023 | 13           | 8                | 5                      | 984            | 435                | 106                  | 29                  | 1,554                    | 1,796                       | -242                     |
| 2023-2024 | 17           | 10               | 7                      | 1,036          | 454                | 129                  | 48                  | 1,667                    | 1,660                       | 7                        |
| Average   | 20           | 10               | 10                     | 1,107          | 565                | 115                  | 44                  | 1,830                    | 1,683                       | 147                      |