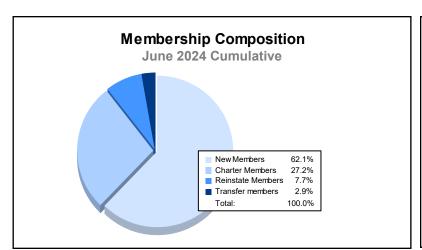

| Year      | New<br>Clubs | Dropped<br>Clubs | Gain/<br>Loss<br>Clubs | New<br>Members | Charter<br>Members | Reinstate<br>Members | Transfer<br>Members | Total<br>Member<br>Added | Total<br>Members<br>Dropped | Gain/<br>Loss<br>Members |
|-----------|--------------|------------------|------------------------|----------------|--------------------|----------------------|---------------------|--------------------------|-----------------------------|--------------------------|
| 2019-2020 | 21           | 11               | 10                     | 932            | 560                | 88                   | 61                  | 1,641                    | 1,606                       | 35                       |
| 2020-2021 | 23           | 14               | 9                      | 1,328          | 643                | 130                  | 35                  | 2,136                    | 1,626                       | 510                      |
| 2021-2022 | 26           | 5                | 21                     | 1,253          | 732                | 122                  | 47                  | 2,154                    | 1,728                       | 426                      |
| 2022-2023 | 13           | 8                | 5                      | 984            | 435                | 106                  | 29                  | 1,554                    | 1,796                       | -242                     |
| 2023-2024 | 17           | 10               | 7                      | 1,036          | 454                | 129                  | 48                  | 1,667                    | 1,660                       | 7                        |
| Average   | 20           | 10               | 10                     | 1,107          | 565                | 115                  | 44                  | 1,830                    | 1,683                       | 147                      |