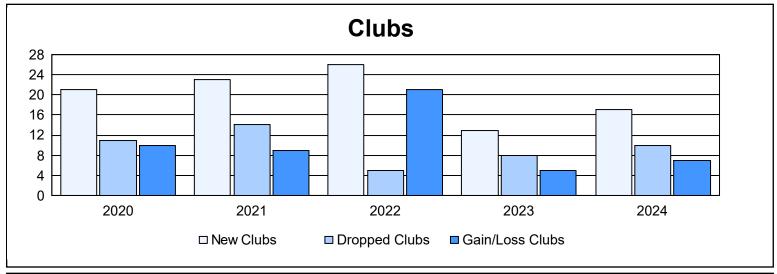

| Year      | New<br>Clubs | Dropped<br>Clubs | Gain/<br>Loss<br>Clubs | New<br>Members | Charter<br>Members | Reinstate<br>Members | Transfer<br>Members | Total<br>Member<br>Added | Total<br>Members<br>Dropped | Gain/<br>Loss<br>Members |
|-----------|--------------|------------------|------------------------|----------------|--------------------|----------------------|---------------------|--------------------------|-----------------------------|--------------------------|
| 2019-2020 | 21           | 11               | 10                     | 932            | 560                | 88                   | 61                  | 1,641                    | 1,606                       | 35                       |
| 2020-2021 | 23           | 14               | 9                      | 1,328          | 643                | 130                  | 35                  | 2,136                    | 1,626                       | 510                      |
| 2021-2022 | 26           | 5                | 21                     | 1,253          | 732                | 122                  | 47                  | 2,154                    | 1,728                       | 426                      |
| 2022-2023 | 13           | 8                | 5                      | 984            | 435                | 106                  | 29                  | 1,554                    | 1,796                       | -242                     |
| 2023-2024 | 17           | 10               | 7                      | 1,036          | 454                | 129                  | 48                  | 1,667                    | 1,660                       | 7                        |
| Average   | 20           | 10               | 10                     | 1,107          | 565                | 115                  | 44                  | 1,830                    | 1,683                       | 147                      |