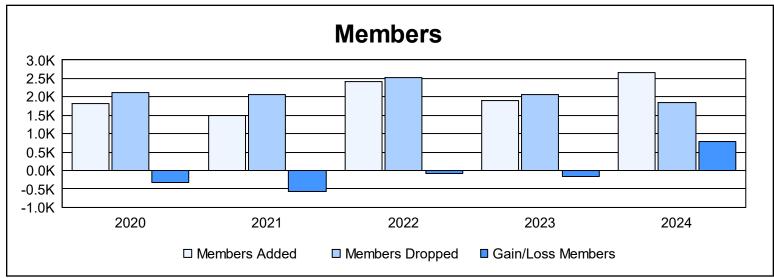

| Year      | New<br>Clubs | Dropped<br>Clubs | Gain/<br>Loss<br>Clubs | New<br>Members | Charter<br>Members | Reinstate<br>Members | Transfer<br>Members | Total<br>Member<br>Added | Total<br>Members<br>Dropped | Gain/<br>Loss<br>Members |
|-----------|--------------|------------------|------------------------|----------------|--------------------|----------------------|---------------------|--------------------------|-----------------------------|--------------------------|
| 2019-2020 | 11           | 11               | 0                      | 1,379          | 281                | 54                   | 91                  | 1,805                    | 2,123                       | -318                     |
| 2020-2021 | 11           | 19               | -8                     | 997            | 330                | 147                  | 16                  | 1,490                    | 2,057                       | -567                     |
| 2021-2022 | 15           | 23               | -8                     | 1,593          | 531                | 245                  | 56                  | 2,425                    | 2,517                       | -92                      |
| 2022-2023 | 4            | 14               | -10                    | 1,596          | 156                | 88                   | 48                  | 1,888                    | 2,057                       | -169                     |
| 2023-2024 | 16           | 10               | 6                      | 1,939          | 501                | 120                  | 90                  | 2,650                    | 1,857                       | 793                      |
| Average   | 11           | 15               | -4                     | 1,501          | 360                | 131                  | 60                  | 2,052                    | 2,122                       | -71                      |