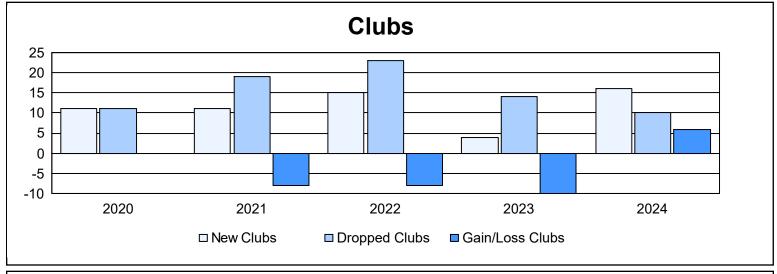

| Year      | New<br>Clubs | Dropped<br>Clubs | Gain/<br>Loss<br>Clubs | New<br>Members | Charter<br>Members | Reinstate<br>Members | Transfer<br>Members | Total<br>Member<br>Added | Total<br>Members<br>Dropped | Gain/<br>Loss<br>Members |
|-----------|--------------|------------------|------------------------|----------------|--------------------|----------------------|---------------------|--------------------------|-----------------------------|--------------------------|
| 2019-2020 | 11           | 11               | 0                      | 1,379          | 281                | 54                   | 91                  | 1,805                    | 2,123                       | -318                     |
| 2020-2021 | 11           | 19               | -8                     | 997            | 330                | 147                  | 16                  | 1,490                    | 2,057                       | -567                     |
| 2021-2022 | 15           | 23               | -8                     | 1,593          | 531                | 245                  | 56                  | 2,425                    | 2,517                       | -92                      |
| 2022-2023 | 4            | 14               | -10                    | 1,596          | 156                | 88                   | 48                  | 1,888                    | 2,057                       | -169                     |
| 2023-2024 | 16           | 10               | 6                      | 1,939          | 501                | 120                  | 90                  | 2,650                    | 1,857                       | 793                      |
| Average   | 11           | 15               | -4                     | 1,501          | 360                | 131                  | 60                  | 2,052                    | 2,122                       | -71                      |