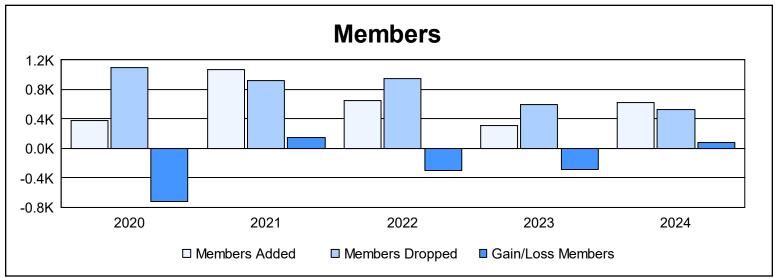

| Year      | New<br>Clubs | Dropped<br>Clubs | Gain/<br>Loss<br>Clubs | New<br>Members | Charter<br>Members | Reinstate<br>Members | Transfer<br>Members | Total<br>Member<br>Added | Total<br>Members<br>Dropped | Gain/<br>Loss<br>Members |
|-----------|--------------|------------------|------------------------|----------------|--------------------|----------------------|---------------------|--------------------------|-----------------------------|--------------------------|
| 2019-2020 | 2            | 25               | -23                    | 282            | 49                 | 28                   | 26                  | 385                      | 1,101                       | -716                     |
| 2020-2021 | 9            | 18               | -9                     | 784            | 252                | 13                   | 19                  | 1,068                    | 916                         | 152                      |
| 2021-2022 | 3            | 15               | -12                    | 465            | 91                 | 72                   | 16                  | 644                      | 943                         | -299                     |
| 2022-2023 | 0            | 5                | -5                     | 269            | 3                  | 21                   | 17                  | 310                      | 596                         | -286                     |
| 2023-2024 | 4            | 1                | 3                      | 485            | 94                 | 17                   | 21                  | 617                      | 533                         | 84                       |
| Average   | 4            | 13               | -9                     | 457            | 98                 | 30                   | 20                  | 605                      | 818                         | -213                     |