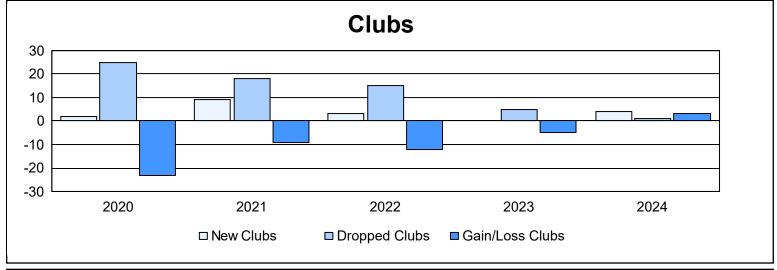

| Year      | New<br>Clubs | Dropped<br>Clubs | Gain/<br>Loss<br>Clubs | New<br>Members | Charter<br>Members | Reinstate<br>Members | Transfer<br>Members | Total<br>Member<br>Added | Total<br>Members<br>Dropped | Gain/<br>Loss<br>Members |
|-----------|--------------|------------------|------------------------|----------------|--------------------|----------------------|---------------------|--------------------------|-----------------------------|--------------------------|
| 2019-2020 | 2            | 25               | -23                    | 282            | 49                 | 28                   | 26                  | 385                      | 1,101                       | -716                     |
| 2020-2021 | 9            | 18               | -9                     | 784            | 252                | 13                   | 19                  | 1,068                    | 916                         | 152                      |
| 2021-2022 | 3            | 15               | -12                    | 465            | 91                 | 72                   | 16                  | 644                      | 943                         | -299                     |
| 2022-2023 | 0            | 5                | -5                     | 269            | 3                  | 21                   | 17                  | 310                      | 596                         | -286                     |
| 2023-2024 | 4            | 1                | 3                      | 485            | 94                 | 17                   | 21                  | 617                      | 533                         | 84                       |
| Average   | 4            | 13               | -9                     | 457            | 98                 | 30                   | 20                  | 605                      | 818                         | -213                     |