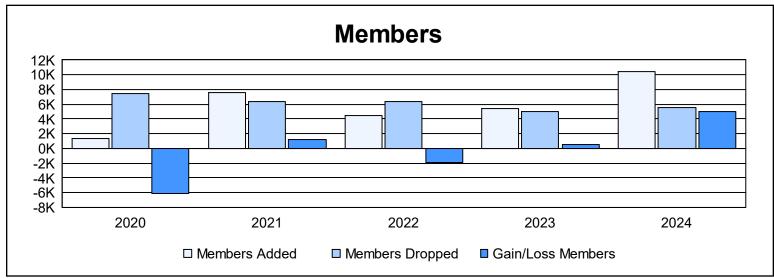

| Year      | New<br>Clubs | Dropped<br>Clubs | Gain/<br>Loss<br>Clubs | New<br>Members | Charter<br>Members | Reinstate<br>Members | Transfer<br>Members | Total<br>Member<br>Added | Total<br>Members<br>Dropped | Gain/<br>Loss<br>Members |
|-----------|--------------|------------------|------------------------|----------------|--------------------|----------------------|---------------------|--------------------------|-----------------------------|--------------------------|
| 2019-2020 | 0            | 41               | -41                    | 83             | 578                | 340                  | 380                 | 1,381                    | 7,486                       | -6,105                   |
| 2020-2021 | 0            | 7                | -7                     | 5,778          | 648                | 451                  | 692                 | 7,569                    | 6,340                       | 1,229                    |
| 2021-2022 | 0            | 6                | -6                     | 3,006          | 605                | 498                  | 404                 | 4,513                    | 6,394                       | -1,881                   |
| 2022-2023 | 2            | 9                | -7                     | 4,323          | 399                | 358                  | 392                 | 5,472                    | 4,947                       | 525                      |
| 2023-2024 | 65           | 5                | 60                     | 7,507          | 1,952              | 491                  | 532                 | 10,482                   | 5,527                       | 4,955                    |
| Average   | 13           | 14               | 0                      | 4,139          | 836                | 428                  | 480                 | 5,883                    | 6,139                       | -255                     |