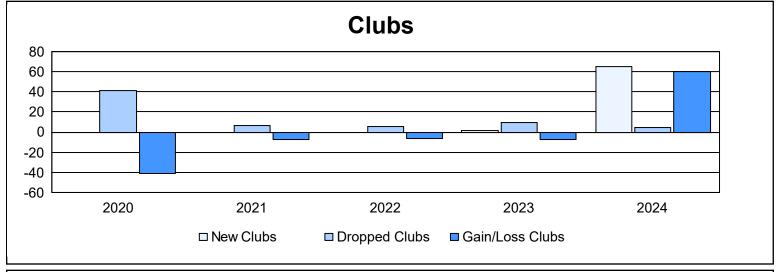

| Year      | New<br>Clubs | Dropped<br>Clubs | Gain/<br>Loss<br>Clubs | New<br>Members | Charter<br>Members | Reinstate<br>Members | Transfer<br>Members | Total<br>Member<br>Added | Total<br>Members<br>Dropped | Gain/<br>Loss<br>Members |
|-----------|--------------|------------------|------------------------|----------------|--------------------|----------------------|---------------------|--------------------------|-----------------------------|--------------------------|
| 2019-2020 | 0            | 41               | -41                    | 83             | 578                | 340                  | 380                 | 1,381                    | 7,486                       | -6,105                   |
| 2020-2021 | 0            | 7                | -7                     | 5,778          | 648                | 451                  | 692                 | 7,569                    | 6,340                       | 1,229                    |
| 2021-2022 | 0            | 6                | -6                     | 3,006          | 605                | 498                  | 404                 | 4,513                    | 6,394                       | -1,881                   |
| 2022-2023 | 2            | 9                | -7                     | 4,323          | 399                | 358                  | 392                 | 5,472                    | 4,947                       | 525                      |
| 2023-2024 | 65           | 5                | 60                     | 7,507          | 1,952              | 491                  | 532                 | 10,482                   | 5,527                       | 4,955                    |
| Average   | 13           | 14               | 0                      | 4,139          | 836                | 428                  | 480                 | 5,883                    | 6,139                       | -255                     |