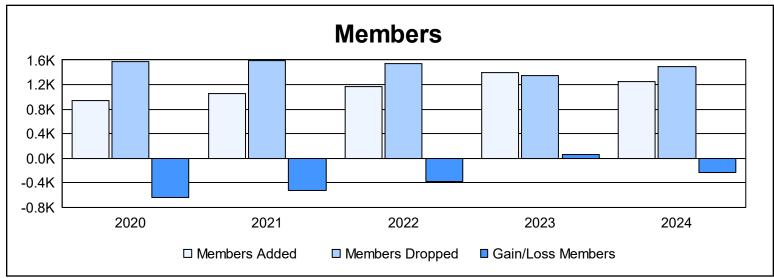

| Year      | New<br>Clubs | Dropped<br>Clubs | Gain/<br>Loss<br>Clubs | New<br>Members | Charter<br>Members | Reinstate<br>Members | Transfer<br>Members | Total<br>Member<br>Added | Total<br>Members<br>Dropped | Gain/<br>Loss<br>Members |
|-----------|--------------|------------------|------------------------|----------------|--------------------|----------------------|---------------------|--------------------------|-----------------------------|--------------------------|
| 2019-2020 | 1            | 15               | -14                    | 811            | 34                 | 50                   | 48                  | 943                      | 1,580                       | -637                     |
| 2020-2021 | 7            | 12               | -5                     | 709            | 211                | 90                   | 49                  | 1,059                    | 1,592                       | -533                     |
| 2021-2022 | 2            | 19               | -17                    | 991            | 45                 | 86                   | 46                  | 1,168                    | 1,540                       | -372                     |
| 2022-2023 | 0            | 10               | -10                    | 1,206          | 3                  | 127                  | 59                  | 1,395                    | 1,339                       | 56                       |
| 2023-2024 | 2            | 11               | -9                     | 1,025          | 100                | 59                   | 64                  | 1,248                    | 1,486                       | -238                     |
| Average   | 2            | 13               | -11                    | 948            | 79                 | 82                   | 53                  | 1,163                    | 1,507                       | -345                     |