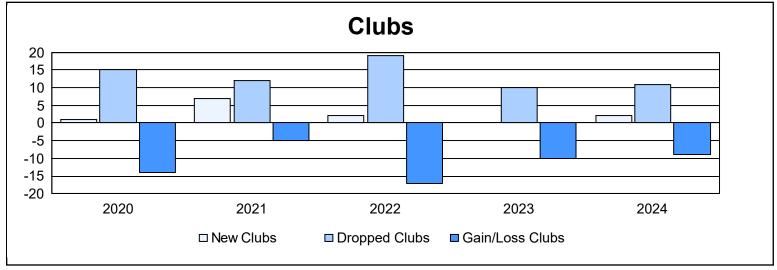

| Year      | New<br>Clubs | Dropped<br>Clubs | Gain/<br>Loss<br>Clubs | New<br>Members | Charter<br>Members | Reinstate<br>Members | Transfer<br>Members | Total<br>Member<br>Added | Total<br>Members<br>Dropped | Gain/<br>Loss<br>Members |
|-----------|--------------|------------------|------------------------|----------------|--------------------|----------------------|---------------------|--------------------------|-----------------------------|--------------------------|
| 2019-2020 | 1            | 15               | -14                    | 811            | 34                 | 50                   | 48                  | 943                      | 1,580                       | -637                     |
| 2020-2021 | 7            | 12               | -5                     | 709            | 211                | 90                   | 49                  | 1,059                    | 1,592                       | -533                     |
| 2021-2022 | 2            | 19               | -17                    | 991            | 45                 | 86                   | 46                  | 1,168                    | 1,540                       | -372                     |
| 2022-2023 | 0            | 10               | -10                    | 1,206          | 3                  | 127                  | 59                  | 1,395                    | 1,339                       | 56                       |
| 2023-2024 | 2            | 11               | -9                     | 1,025          | 100                | 59                   | 64                  | 1,248                    | 1,486                       | -238                     |
| Average   | 2            | 13               | -11                    | 948            | 79                 | 82                   | 53                  | 1,163                    | 1,507                       | -345                     |