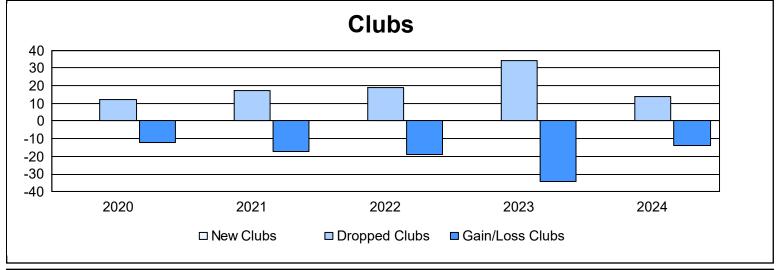

| Year      | New<br>Clubs | Dropped<br>Clubs | Gain/<br>Loss<br>Clubs | New<br>Members | Charter<br>Members | Reinstate<br>Members | Transfer<br>Members | Total<br>Member<br>Added | Total<br>Members<br>Dropped | Gain/<br>Loss<br>Members |
|-----------|--------------|------------------|------------------------|----------------|--------------------|----------------------|---------------------|--------------------------|-----------------------------|--------------------------|
| 2019-2020 | 0            | 12               | -12                    | 425            | 9                  | 17                   | 31                  | 482                      | 1,057                       | -575                     |
| 2020-2021 | 0            | 17               | -17                    | 199            | 3                  | 13                   | 72                  | 287                      | 969                         | -682                     |
| 2021-2022 | 0            | 19               | -19                    | 451            | 9                  | 23                   | 28                  | 511                      | 1,139                       | -628                     |
| 2022-2023 | 0            | 34               | -34                    | 458            | 6                  | 19                   | 70                  | 553                      | 1,134                       | -581                     |
| 2023-2024 | 0            | 14               | -14                    | 439            | 1                  | 14                   | 33                  | 487                      | 722                         | -235                     |
| Average   | 0            | 19               | -19                    | 394            | 6                  | 17                   | 47                  | 464                      | 1,004                       | -540                     |