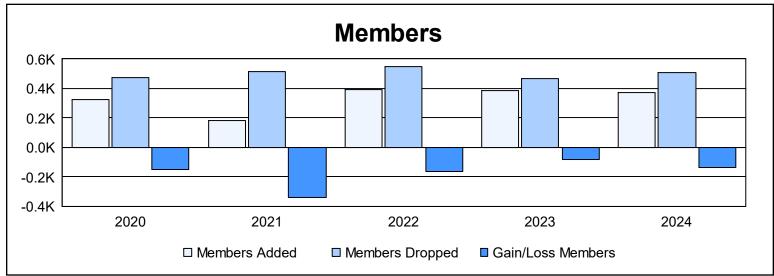

| Year      | New<br>Clubs | Dropped<br>Clubs | Gain/<br>Loss<br>Clubs | New<br>Members | Charter<br>Members | Reinstate<br>Members | Transfer<br>Members | Total<br>Member<br>Added | Total<br>Members<br>Dropped | Gain/<br>Loss<br>Members |
|-----------|--------------|------------------|------------------------|----------------|--------------------|----------------------|---------------------|--------------------------|-----------------------------|--------------------------|
| 2019-2020 | 0            | 2                | -2                     | 301            | 1                  | 1                    | 24                  | 327                      | 474                         | -147                     |
| 2020-2021 | 1            | 5                | -4                     | 141            | 24                 | 3                    | 12                  | 180                      | 517                         | -337                     |
| 2021-2022 | 0            | 6                | -6                     | 337            | 6                  | 4                    | 43                  | 390                      | 551                         | -161                     |
| 2022-2023 | 0            | 8                | -8                     | 362            | 0                  | 9                    | 15                  | 386                      | 468                         | -82                      |
| 2023-2024 | 0            | 9                | -9                     | 331            | 3                  | 5                    | 31                  | 370                      | 507                         | -137                     |
| Average   | 0            | 6                | -6                     | 294            | 7                  | 4                    | 25                  | 331                      | 503                         | -173                     |