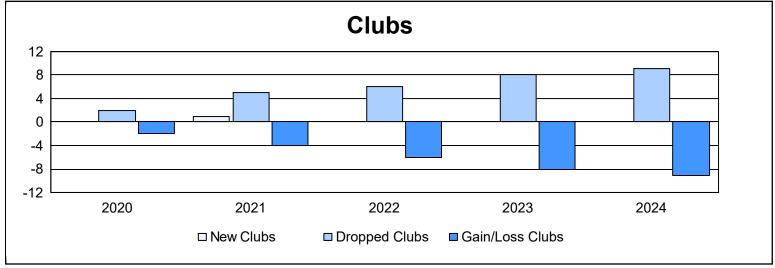

| Year      | New<br>Clubs | Dropped<br>Clubs | Gain/<br>Loss<br>Clubs | New<br>Members | Charter<br>Members | Reinstate<br>Members | Transfer<br>Members | Total<br>Member<br>Added | Total<br>Members<br>Dropped | Gain/<br>Loss<br>Members |
|-----------|--------------|------------------|------------------------|----------------|--------------------|----------------------|---------------------|--------------------------|-----------------------------|--------------------------|
| 2019-2020 | 0            | 2                | -2                     | 301            | 1                  | 1                    | 24                  | 327                      | 474                         | -147                     |
| 2020-2021 | 1            | 5                | -4                     | 141            | 24                 | 3                    | 12                  | 180                      | 517                         | -337                     |
| 2021-2022 | 0            | 6                | -6                     | 337            | 6                  | 4                    | 43                  | 390                      | 551                         | -161                     |
| 2022-2023 | 0            | 8                | -8                     | 362            | 0                  | 9                    | 15                  | 386                      | 468                         | -82                      |
| 2023-2024 | 0            | 9                | -9                     | 331            | 3                  | 5                    | 31                  | 370                      | 507                         | -137                     |
| Average   | 0            | 6                | -6                     | 294            | 7                  | 4                    | 25                  | 331                      | 503                         | -173                     |