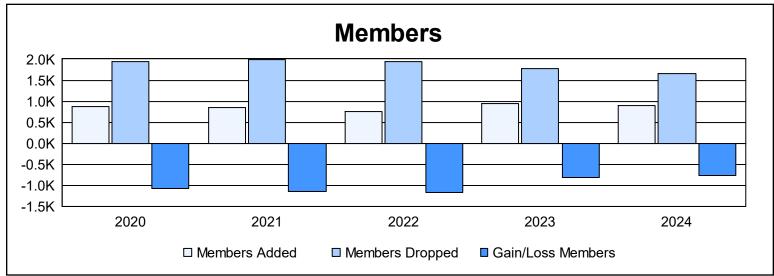

| Year      | New<br>Clubs | Dropped<br>Clubs | Gain/<br>Loss<br>Clubs | New<br>Members | Charter<br>Members | Reinstate<br>Members | Transfer<br>Members | Total<br>Member<br>Added | Total<br>Members<br>Dropped | Gain/<br>Loss<br>Members |
|-----------|--------------|------------------|------------------------|----------------|--------------------|----------------------|---------------------|--------------------------|-----------------------------|--------------------------|
| 2019-2020 | 1            | 23               | -22                    | 732            | 34                 | 17                   | 98                  | 881                      | 1,946                       | -1,065                   |
| 2020-2021 | 3            | 36               | -33                    | 567            | 93                 | 16                   | 170                 | 846                      | 1,988                       | -1,142                   |
| 2021-2022 | 0            | 24               | -24                    | 640            | 10                 | 13                   | 96                  | 759                      | 1,934                       | -1,175                   |
| 2022-2023 | 1            | 31               | -30                    | 802            | 31                 | 11                   | 105                 | 949                      | 1,772                       | -823                     |
| 2023-2024 | 0            | 27               | -27                    | 766            | 8                  | 13                   | 103                 | 890                      | 1,658                       | -768                     |
| Average   | 1            | 28               | -27                    | 701            | 35                 | 14                   | 114                 | 865                      | 1,860                       | -995                     |