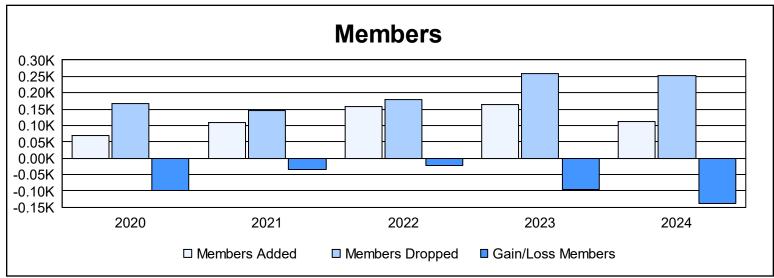

| Year      | New<br>Clubs | Dropped<br>Clubs | Gain/<br>Loss<br>Clubs | New<br>Members | Charter<br>Members | Reinstate<br>Members | Transfer<br>Members | Total<br>Member<br>Added | Total<br>Members<br>Dropped | Gain/<br>Loss<br>Members |
|-----------|--------------|------------------|------------------------|----------------|--------------------|----------------------|---------------------|--------------------------|-----------------------------|--------------------------|
| 2019-2020 | 0            | 2                | -2                     | 60             | 0                  | 2                    | 6                   | 68                       | 166                         | -98                      |
| 2020-2021 | 1            | 1                | 0                      | 56             | 46                 | 4                    | 3                   | 109                      | 145                         | -36                      |
| 2021-2022 | 0            | 1                | -1                     | 127            | 2                  | 22                   | 7                   | 158                      | 180                         | -22                      |
| 2022-2023 | 1            | 0                | 1                      | 84             | 78                 | 0                    | 1                   | 163                      | 259                         | -96                      |
| 2023-2024 | 0            | 6                | -6                     | 103            | 1                  | 6                    | 3                   | 113                      | 252                         | -139                     |
| Average   | 0            | 2                | -2                     | 86             | 25                 | 7                    | 4                   | 122                      | 200                         | -78                      |