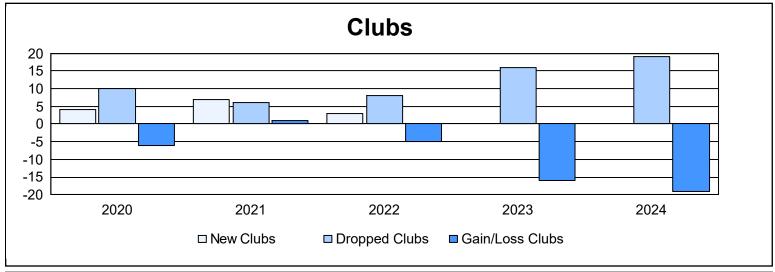

| Year      | New<br>Clubs | Dropped<br>Clubs | Gain/<br>Loss<br>Clubs | New<br>Members | Charter<br>Members | Reinstate<br>Members | Transfer<br>Members | Total<br>Member<br>Added | Total<br>Members<br>Dropped | Gain/<br>Loss<br>Members |
|-----------|--------------|------------------|------------------------|----------------|--------------------|----------------------|---------------------|--------------------------|-----------------------------|--------------------------|
| 2019-2020 | 4            | 10               | -6                     | 571            | 153                | 74                   | 29                  | 827                      | 1,178                       | -351                     |
| 2020-2021 | 7            | 6                | 1                      | 727            | 155                | 47                   | 28                  | 957                      | 1,255                       | -298                     |
| 2021-2022 | 3            | 8                | -5                     | 1,157          | 98                 | 111                  | 58                  | 1,424                    | 1,371                       | 53                       |
| 2022-2023 | 0            | 16               | -16                    | 773            | 15                 | 66                   | 49                  | 903                      | 1,328                       | -425                     |
| 2023-2024 | 0            | 19               | -19                    | 774            | 13                 | 102                  | 38                  | 927                      | 1,335                       | -408                     |
| Average   | 3            | 12               | -9                     | 800            | 87                 | 80                   | 40                  | 1,008                    | 1,293                       | -286                     |