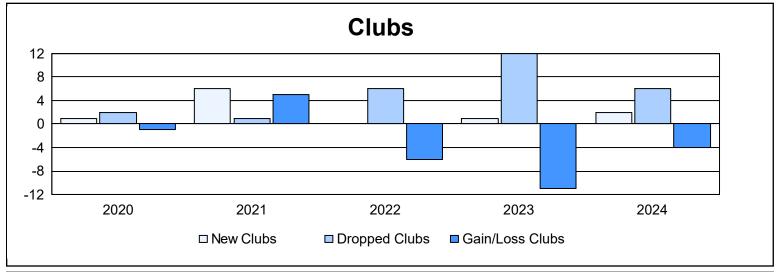

| Year      | New<br>Clubs | Dropped<br>Clubs | Gain/<br>Loss<br>Clubs | New<br>Members | Charter<br>Members | Reinstate<br>Members | Transfer<br>Members | Total<br>Member<br>Added | Total<br>Members<br>Dropped | Gain/<br>Loss<br>Members |
|-----------|--------------|------------------|------------------------|----------------|--------------------|----------------------|---------------------|--------------------------|-----------------------------|--------------------------|
| 2019-2020 | 1            | 2                | -1                     | 716            | 24                 | 41                   | 56                  | 837                      | 843                         | -6                       |
| 2020-2021 | 6            | 1                | 5                      | 295            | 159                | 66                   | 63                  | 583                      | 842                         | -259                     |
| 2021-2022 | 0            | 6                | -6                     | 400            | 3                  | 43                   | 44                  | 490                      | 978                         | -488                     |
| 2022-2023 | 1            | 12               | -11                    | 583            | 21                 | 70                   | 30                  | 704                      | 909                         | -205                     |
| 2023-2024 | 2            | 6                | -4                     | 611            | 42                 | 62                   | 75                  | 790                      | 878                         | -88                      |
| Average   | 2            | 5                | -3                     | 521            | 50                 | 56                   | 54                  | 681                      | 890                         | -209                     |