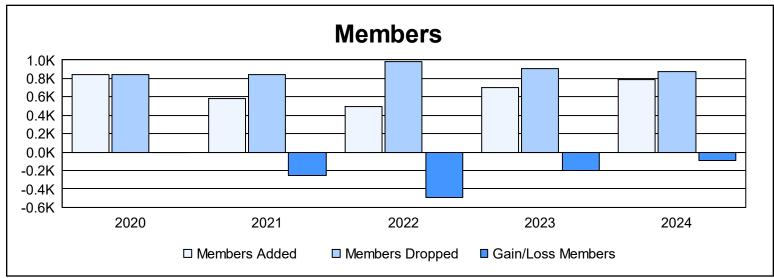

| Year      | New<br>Clubs | Dropped<br>Clubs | Gain/<br>Loss<br>Clubs | New<br>Members | Charter<br>Members | Reinstate<br>Members | Transfer<br>Members | Total<br>Member<br>Added | Total<br>Members<br>Dropped | Gain/<br>Loss<br>Members |
|-----------|--------------|------------------|------------------------|----------------|--------------------|----------------------|---------------------|--------------------------|-----------------------------|--------------------------|
| 2019-2020 | 1            | 2                | -1                     | 716            | 24                 | 41                   | 56                  | 837                      | 843                         | -6                       |
| 2020-2021 | 6            | 1                | 5                      | 295            | 159                | 66                   | 63                  | 583                      | 842                         | -259                     |
| 2021-2022 | 0            | 6                | -6                     | 400            | 3                  | 43                   | 44                  | 490                      | 978                         | -488                     |
| 2022-2023 | 1            | 12               | -11                    | 583            | 21                 | 70                   | 30                  | 704                      | 909                         | -205                     |
| 2023-2024 | 2            | 6                | -4                     | 611            | 42                 | 62                   | 75                  | 790                      | 878                         | -88                      |
| Average   | 2            | 5                | -3                     | 521            | 50                 | 56                   | 54                  | 681                      | 890                         | -209                     |