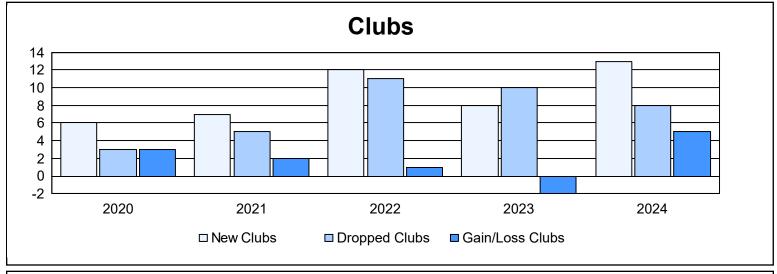

| Year      | New<br>Clubs | Dropped<br>Clubs | Gain/<br>Loss<br>Clubs | New<br>Members | Charter<br>Members | Reinstate<br>Members | Transfer<br>Members | Total<br>Member<br>Added | Total<br>Members<br>Dropped | Gain/<br>Loss<br>Members |
|-----------|--------------|------------------|------------------------|----------------|--------------------|----------------------|---------------------|--------------------------|-----------------------------|--------------------------|
| 2019-2020 | 6            | 3                | 3                      | 1,721          | 155                | 24                   | 158                 | 2,058                    | 2,332                       | -274                     |
| 2020-2021 | 7            | 5                | 2                      | 1,174          | 165                | 35                   | 173                 | 1,547                    | 2,035                       | -488                     |
| 2021-2022 | 12           | 11               | 1                      | 1,559          | 281                | 22                   | 172                 | 2,034                    | 2,411                       | -377                     |
| 2022-2023 | 8            | 10               | -2                     | 2,032          | 181                | 23                   | 150                 | 2,386                    | 2,704                       | -318                     |
| 2023-2024 | 13           | 8                | 5                      | 2,141          | 341                | 37                   | 204                 | 2,723                    | 2,522                       | 201                      |
| Average   | 9            | 7                | 2                      | 1,725          | 225                | 28                   | 171                 | 2,150                    | 2,401                       | -251                     |