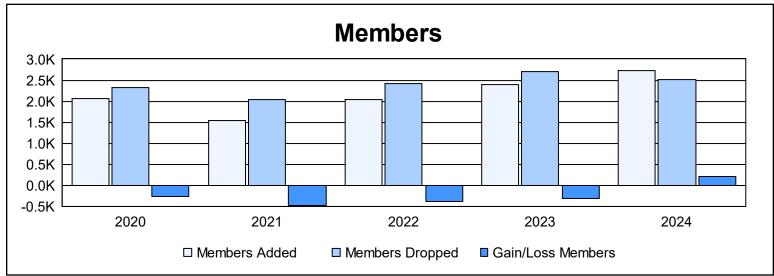

| Year      | New<br>Clubs | Dropped<br>Clubs | Gain/<br>Loss<br>Clubs | New<br>Members | Charter<br>Members | Reinstate<br>Members | Transfer<br>Members | Total<br>Member<br>Added | Total<br>Members<br>Dropped | Gain/<br>Loss<br>Members |
|-----------|--------------|------------------|------------------------|----------------|--------------------|----------------------|---------------------|--------------------------|-----------------------------|--------------------------|
| 2019-2020 | 6            | 3                | 3                      | 1,721          | 155                | 24                   | 158                 | 2,058                    | 2,332                       | -274                     |
| 2020-2021 | 7            | 5                | 2                      | 1,174          | 165                | 35                   | 173                 | 1,547                    | 2,035                       | -488                     |
| 2021-2022 | 12           | 11               | 1                      | 1,559          | 281                | 22                   | 172                 | 2,034                    | 2,411                       | -377                     |
| 2022-2023 | 8            | 10               | -2                     | 2,032          | 181                | 23                   | 150                 | 2,386                    | 2,704                       | -318                     |
| 2023-2024 | 13           | 8                | 5                      | 2,141          | 341                | 37                   | 204                 | 2,723                    | 2,522                       | 201                      |
| Average   | 9            | 7                | 2                      | 1,725          | 225                | 28                   | 171                 | 2,150                    | 2,401                       | -251                     |