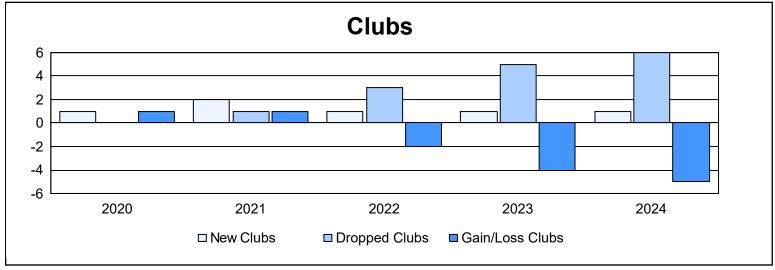

| Year      | New<br>Clubs | Dropped<br>Clubs | Gain/<br>Loss<br>Clubs | New<br>Members | Charter<br>Members | Reinstate<br>Members | Transfer<br>Members | Total<br>Member<br>Added | Total<br>Members<br>Dropped | Gain/<br>Loss<br>Members |
|-----------|--------------|------------------|------------------------|----------------|--------------------|----------------------|---------------------|--------------------------|-----------------------------|--------------------------|
| 2019-2020 | 1            | 0                | 1                      | 333            | 28                 | 4                    | 24                  | 389                      | 350                         | 39                       |
| 2020-2021 | 2            | 1                | 1                      | 196            | 47                 | 1                    | 15                  | 259                      | 294                         | -35                      |
| 2021-2022 | 1            | 3                | -2                     | 267            | 30                 | 2                    | 23                  | 322                      | 396                         | -74                      |
| 2022-2023 | 1            | 5                | -4                     | 400            | 32                 | 2                    | 62                  | 496                      | 445                         | 51                       |
| 2023-2024 | 1            | 6                | -5                     | 343            | 23                 | 2                    | 23                  | 391                      | 406                         | -15                      |
| Average   | 1            | 3                | -2                     | 308            | 32                 | 2                    | 29                  | 371                      | 378                         | -7                       |