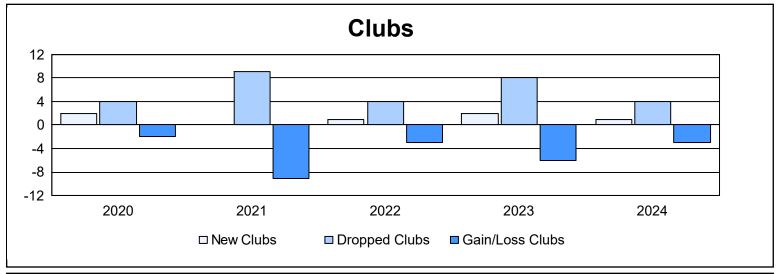

| Year      | New<br>Clubs | Dropped<br>Clubs | Gain/<br>Loss<br>Clubs | New<br>Members | Charter<br>Members | Reinstate<br>Members | Transfer<br>Members | Total<br>Member<br>Added | Total<br>Members<br>Dropped | Gain/<br>Loss<br>Members |
|-----------|--------------|------------------|------------------------|----------------|--------------------|----------------------|---------------------|--------------------------|-----------------------------|--------------------------|
| 2019-2020 | 2            | 4                | -2                     | 101            | 90                 | 27                   | 5                   | 223                      | 425                         | -202                     |
| 2020-2021 | 0            | 9                | -9                     | 114            | 24                 | 2                    | 3                   | 143                      | 326                         | -183                     |
| 2021-2022 | 1            | 4                | -3                     | 165            | 69                 | 4                    | 16                  | 254                      | 338                         | -84                      |
| 2022-2023 | 2            | 8                | -6                     | 180            | 43                 | 16                   | 17                  | 256                      | 288                         | -32                      |
| 2023-2024 | 1            | 4                | -3                     | 190            | 31                 | 9                    | 18                  | 248                      | 260                         | -12                      |
| Average   | 1            | 6                | -5                     | 150            | 51                 | 12                   | 12                  | 225                      | 327                         | -103                     |