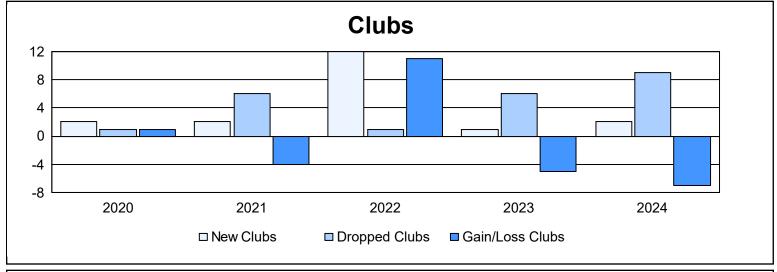

| Year      | New<br>Clubs | Dropped<br>Clubs | Gain/<br>Loss<br>Clubs | New<br>Members | Charter<br>Members | Reinstate<br>Members | Transfer<br>Members | Total<br>Member<br>Added | Total<br>Members<br>Dropped | Gain/<br>Loss<br>Members |
|-----------|--------------|------------------|------------------------|----------------|--------------------|----------------------|---------------------|--------------------------|-----------------------------|--------------------------|
| 2019-2020 | 2            | 1                | 1                      | 137            | 61                 | 4                    | 12                  | 214                      | 306                         | -92                      |
| 2020-2021 | 2            | 6                | -4                     | 203            | 66                 | 11                   | 35                  | 315                      | 407                         | -92                      |
| 2021-2022 | 12           | 1                | 11                     | 298            | 319                | 11                   | 11                  | 639                      | 367                         | 272                      |
| 2022-2023 | 1            | 6                | -5                     | 206            | 31                 | 8                    | 16                  | 261                      | 387                         | -126                     |
| 2023-2024 | 2            | 9                | -7                     | 207            | 67                 | 11                   | 16                  | 301                      | 380                         | -79                      |
| Average   | 4            | 5                | -1                     | 210            | 109                | 9                    | 18                  | 346                      | 369                         | -23                      |