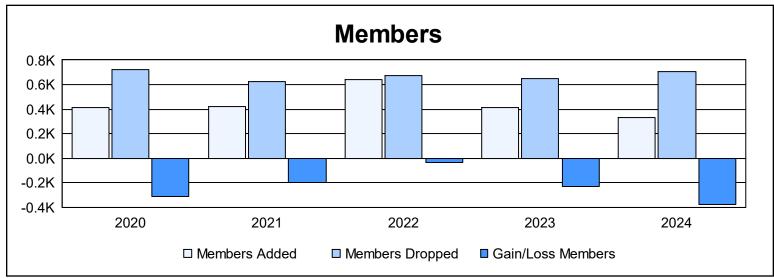

| Year      | New<br>Clubs | Dropped<br>Clubs | Gain/<br>Loss<br>Clubs | New<br>Members | Charter<br>Members | Reinstate<br>Members | Transfer<br>Members | Total<br>Member<br>Added | Total<br>Members<br>Dropped | Gain/<br>Loss<br>Members |
|-----------|--------------|------------------|------------------------|----------------|--------------------|----------------------|---------------------|--------------------------|-----------------------------|--------------------------|
| 2019-2020 | 1            | 4                | -3                     | 289            | 37                 | 37                   | 48                  | 411                      | 721                         | -310                     |
| 2020-2021 | 2            | 5                | -3                     | 339            | 35                 | 33                   | 17                  | 424                      | 621                         | -197                     |
| 2021-2022 | 3            | 4                | -1                     | 495            | 98                 | 22                   | 23                  | 638                      | 671                         | -33                      |
| 2022-2023 | 0            | 8                | -8                     | 360            | 6                  | 28                   | 19                  | 413                      | 645                         | -232                     |
| 2023-2024 | 0            | 21               | -21                    | 291            | 4                  | 18                   | 17                  | 330                      | 710                         | -380                     |
| Average   | 1            | 8                | -7                     | 355            | 36                 | 28                   | 25                  | 443                      | 674                         | -230                     |