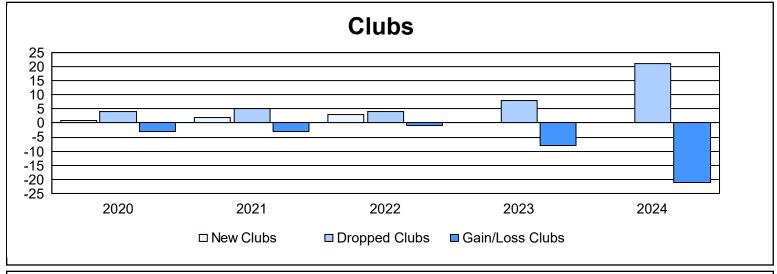

| Year      | New<br>Clubs | Dropped<br>Clubs | Gain/<br>Loss<br>Clubs | New<br>Members | Charter<br>Members | Reinstate<br>Members | Transfer<br>Members | Total<br>Member<br>Added | Total<br>Members<br>Dropped | Gain/<br>Loss<br>Members |
|-----------|--------------|------------------|------------------------|----------------|--------------------|----------------------|---------------------|--------------------------|-----------------------------|--------------------------|
| 2019-2020 | 1            | 4                | -3                     | 289            | 37                 | 37                   | 48                  | 411                      | 721                         | -310                     |
| 2020-2021 | 2            | 5                | -3                     | 339            | 35                 | 33                   | 17                  | 424                      | 621                         | -197                     |
| 2021-2022 | 3            | 4                | -1                     | 495            | 98                 | 22                   | 23                  | 638                      | 671                         | -33                      |
| 2022-2023 | 0            | 8                | -8                     | 360            | 6                  | 28                   | 19                  | 413                      | 645                         | -232                     |
| 2023-2024 | 0            | 21               | -21                    | 291            | 4                  | 18                   | 17                  | 330                      | 710                         | -380                     |
| Average   | 1            | 8                | -7                     | 355            | 36                 | 28                   | 25                  | 443                      | 674                         | -230                     |