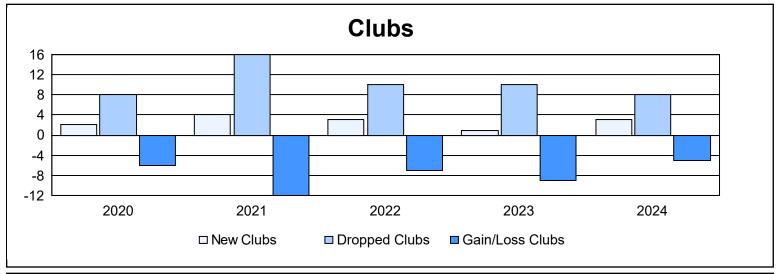

| Year      | New<br>Clubs | Dropped<br>Clubs | Gain/<br>Loss<br>Clubs | New<br>Members | Charter<br>Members | Reinstate<br>Members | Transfer<br>Members | Total<br>Member<br>Added | Total<br>Members<br>Dropped | Gain/<br>Loss<br>Members |
|-----------|--------------|------------------|------------------------|----------------|--------------------|----------------------|---------------------|--------------------------|-----------------------------|--------------------------|
| 2019-2020 | 2            | 8                | -6                     | 583            | 58                 | 56                   | 48                  | 745                      | 1,149                       | -404                     |
| 2020-2021 | 4            | 16               | -12                    | 537            | 103                | 34                   | 69                  | 743                      | 1,271                       | -528                     |
| 2021-2022 | 3            | 10               | -7                     | 857            | 89                 | 46                   | 48                  | 1,040                    | 1,163                       | -123                     |
| 2022-2023 | 1            | 10               | -9                     | 759            | 35                 | 52                   | 43                  | 889                      | 1,227                       | -338                     |
| 2023-2024 | 3            | 8                | -5                     | 766            | 97                 | 30                   | 58                  | 951                      | 1,066                       | -115                     |
| Average   | 3            | 10               | -8                     | 700            | 76                 | 44                   | 53                  | 874                      | 1,175                       | -302                     |