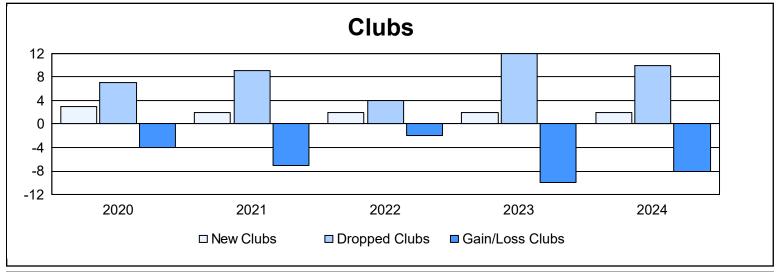

| Year      | New<br>Clubs | Dropped<br>Clubs | Gain/<br>Loss<br>Clubs | New<br>Members | Charter<br>Members | Reinstate<br>Members | Transfer<br>Members | Total<br>Member<br>Added | Total<br>Members<br>Dropped | Gain/<br>Loss<br>Members |
|-----------|--------------|------------------|------------------------|----------------|--------------------|----------------------|---------------------|--------------------------|-----------------------------|--------------------------|
| 2019-2020 | 3            | 7                | -4                     | 249            | 78                 | 60                   | 20                  | 407                      | 707                         | -300                     |
| 2020-2021 | 2            | 9                | -7                     | 247            | 54                 | 60                   | 19                  | 380                      | 485                         | -105                     |
| 2021-2022 | 2            | 4                | -2                     | 320            | 45                 | 52                   | 7                   | 424                      | 524                         | -100                     |
| 2022-2023 | 2            | 12               | -10                    | 404            | 58                 | 22                   | 14                  | 498                      | 675                         | -177                     |
| 2023-2024 | 2            | 10               | -8                     | 339            | 69                 | 52                   | 21                  | 481                      | 643                         | -162                     |
| Average   | 2            | 8                | -6                     | 312            | 61                 | 49                   | 16                  | 438                      | 607                         | -169                     |