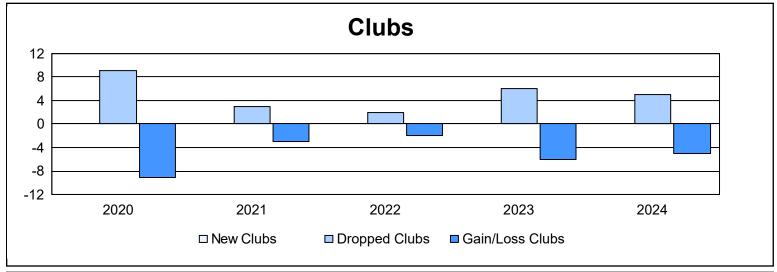

| Year      | Clubs | Dropped<br>Clubs | Gain/<br>Loss<br>Clubs | New<br>Members | Charter<br>Members | Reinstate<br>Members | Transfer<br>Members | Total<br>Member<br>Added | Total<br>Members<br>Dropped | Gain/<br>Loss<br>Members |
|-----------|-------|------------------|------------------------|----------------|--------------------|----------------------|---------------------|--------------------------|-----------------------------|--------------------------|
| 2019-2020 | 0     | 9                | -9                     | 222            | 0                  | 17                   | 22                  | 261                      | 563                         | -302                     |
| 2020-2021 | 0     | 3                | -3                     | 334            | 0                  | 10                   | 11                  | 355                      | 467                         | -112                     |
| 2021-2022 | 0     | 2                | -2                     | 439            | 0                  | 20                   | 20                  | 479                      | 517                         | -38                      |
| 2022-2023 | 0     | 6                | -6                     | 446            | 1                  | 13                   | 24                  | 484                      | 510                         | -26                      |
| 2023-2024 | 0     | 5                | -5                     | 298            | 2                  | 28                   | 11                  | 339                      | 566                         | -227                     |
| Average   | 0     | 5                | -5                     | 348            | 1                  | 18                   | 18                  | 384                      | 525                         | -141                     |