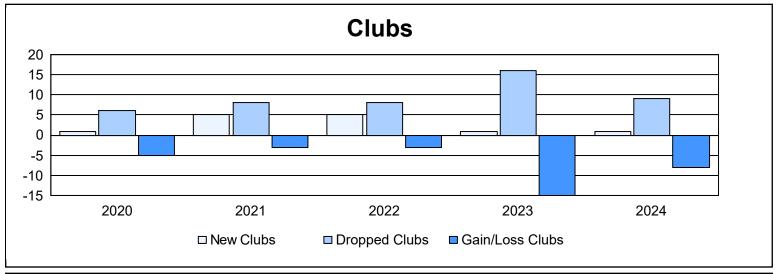

| Year      | New<br>Clubs | Dropped<br>Clubs | Gain/<br>Loss<br>Clubs | New<br>Members | Charter<br>Members | Reinstate<br>Members | Transfer<br>Members | Total<br>Member<br>Added | Total<br>Members<br>Dropped | Gain/<br>Loss<br>Members |
|-----------|--------------|------------------|------------------------|----------------|--------------------|----------------------|---------------------|--------------------------|-----------------------------|--------------------------|
| 2019-2020 | 1            | 6                | -5                     | 355            | 25                 | 20                   | 26                  | 426                      | 573                         | -147                     |
| 2020-2021 | 5            | 8                | -3                     | 440            | 134                | 44                   | 12                  | 630                      | 754                         | -124                     |
| 2021-2022 | 5            | 8                | -3                     | 492            | 120                | 46                   | 18                  | 676                      | 753                         | -77                      |
| 2022-2023 | 1            | 16               | -15                    | 451            | 25                 | 37                   | 28                  | 541                      | 728                         | -187                     |
| 2023-2024 | 1            | 9                | -8                     | 423            | 25                 | 22                   | 28                  | 498                      | 717                         | -219                     |
| Average   | 3            | 9                | -7                     | 432            | 66                 | 34                   | 22                  | 554                      | 705                         | -151                     |