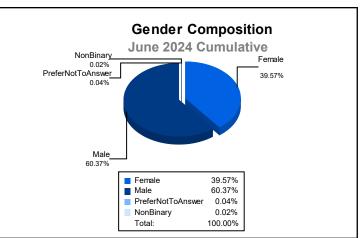

| 3,712                       | 366                      |
| 2022-2023 | 9            | 33               | -24                    | 2,644          | 278                | 152                  | 200                 | 3,274                    | 3,964                       | -690                     |
| 2023-2024 | 19           | 27               | -8                     | 2,610          | 622                | 156                  | 144                 | 3,532                    | 3,674                       | -142                     |
| Average   | 11           | 30               | -19                    | 2,601          | 369                | 170                  | 158                 | 3,298                    | 3,802                       | -504                     |









MBR0065 Page 2 of 2 10/10/2024 2:49:39PM