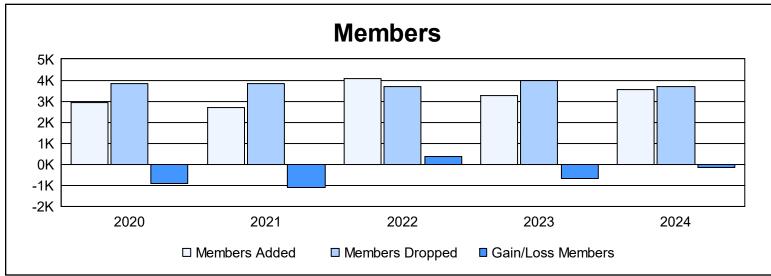

| Year      | New<br>Clubs | Dropped<br>Clubs | Gain/<br>Loss<br>Clubs | New<br>Members | Charter<br>Members | Reinstate<br>Members | Transfer<br>Members | Total<br>Member<br>Added | Total<br>Members<br>Dropped | Gain/<br>Loss<br>Members |
|-----------|--------------|------------------|------------------------|----------------|--------------------|----------------------|---------------------|--------------------------|-----------------------------|--------------------------|
| 2019-2020 | 11           | 23               | -12                    | 2,222          | 380                | 138                  | 172                 | 2,912                    | 3,842                       | -930                     |
| 2020-2021 | 10           | 44               | -34                    | 2,160          | 277                | 133                  | 122                 | 2,692                    | 3,817                       | -1,125                   |
| 2021-2022 | 8            | 25               | -17                    | 3,370          | 287                | 269                  | 152                 | 4,078                    | 3,712                       | 366                      |
| 2022-2023 | 9            | 33               | -24                    | 2,644          | 278                | 152                  | 200                 | 3,274                    | 3,964                       | -690                     |
| 2023-2024 | 19           | 27               | -8                     | 2,610          | 622                | 156                  | 144                 | 3,532                    | 3,674                       | -142                     |
| Average   | 11           | 30               | -19                    | 2,601          | 369                | 170                  | 158                 | 3,298                    | 3,802                       | -504                     |