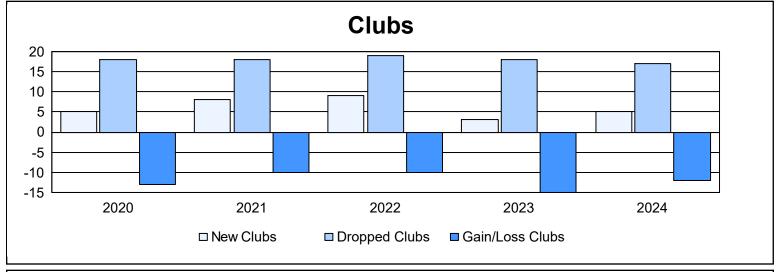

| Year      | New<br>Clubs | Dropped<br>Clubs | Gain/<br>Loss<br>Clubs | New<br>Members | Charter<br>Members | Reinstate<br>Members | Transfer<br>Members | Total<br>Member<br>Added | Total<br>Members<br>Dropped | Gain/<br>Loss<br>Members |
|-----------|--------------|------------------|------------------------|----------------|--------------------|----------------------|---------------------|--------------------------|-----------------------------|--------------------------|
| 2019-2020 | 5            | 18               | -13                    | 993            | 173                | 73                   | 99                  | 1,338                    | 1,839                       | -501                     |
| 2020-2021 | 8            | 18               | -10                    | 808            | 216                | 91                   | 36                  | 1,151                    | 1,717                       | -566                     |
| 2021-2022 | 9            | 19               | -10                    | 1,473          | 268                | 110                  | 63                  | 1,914                    | 1,758                       | 156                      |
| 2022-2023 | 3            | 18               | -15                    | 1,337          | 86                 | 68                   | 37                  | 1,528                    | 1,652                       | -124                     |
| 2023-2024 | 5            | 17               | -12                    | 1,170          | 124                | 60                   | 74                  | 1,428                    | 1,603                       | -175                     |
| Average   | 6            | 18               | -12                    | 1,156          | 173                | 80                   | 62                  | 1,472                    | 1,714                       | -242                     |